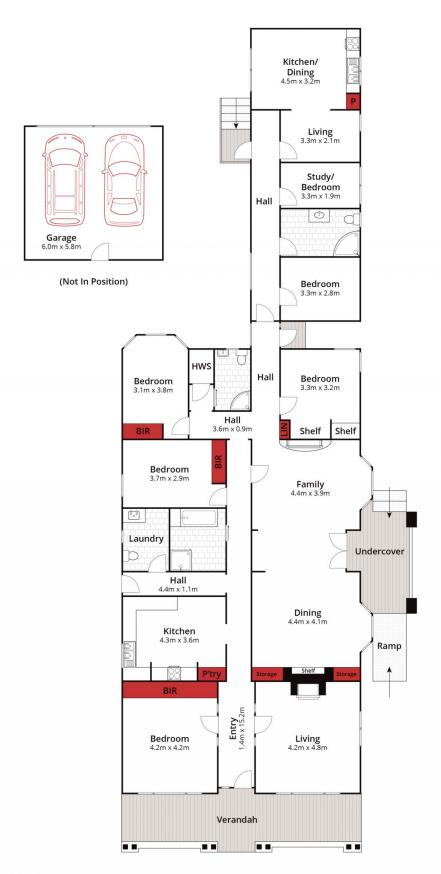

## 2 East Street Bakery Hill VIC

Set on a corner allotment, one block off Victoria Street, just a stone's throw from Bridge Mall, Bakery Hill Shopping Complex, Ballarat CBD, quality schools and with easy access to Melbourne Freeway and Geelong Road. Walking distance to Ballarat Train Station, Federation University and Ballarat Gov Hub, this stunning Victorian home of grand proportions oozes character, charm, and period features throughout - an incredible opportunity not to be missed! Featuring 12.5 ft ceilings, hardwood flooring throughout majority of the home, hydronic heating, re-wiring, re-plumbing, new HWS with separate HWS just for kitchen to guarantee instant hot water, solar panels on the roof, all fireplaces in working order and more! With five generously sized bedrooms, separate study, three living, two dining areas, main kitchen and separate kitchenette, three bathrooms, two laund ...

5 🗀 3 🔓 2 🖨

**Building Size**: 279 sqm **Land Size**: 596 sqm

View : https://www.ballaratrealestate.com.au/sa

le/vic/ballarat-western-district/bakery-hill/residential/house/6776268

Jo Thornton 03 53312233 0409356478