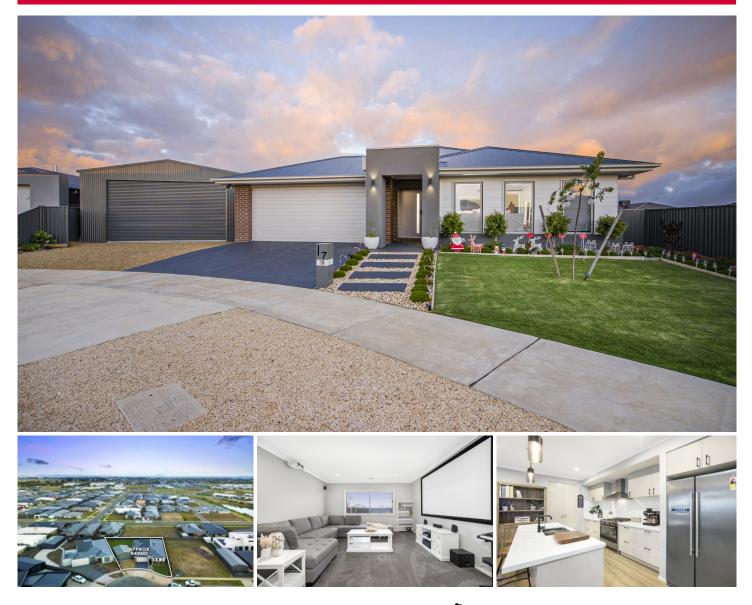

## 7 Booth Close Lucas VIC

This high-end home is situated in premium Lucas Platinum, adjacent to 10 acres of landscaped parklands at Lucas Central Park. This location is one of Ballarat's most sought after and offers an enviable lifestyle with an array of cycling and walking trails at your fingertips, and a shopping centre, schools and cafes within walking distance. As one of Lucas Platinum's largest lots (approx. 948m2) the property has a wide frontage that allows direct access to your separate 7m x 9m shed with high clearance of around 3.3m to allow for the largest caravans. The position of the shed at the front of the block allows for plenty of space behind for the kids to play, pets, a swimming pool or the keen gardener. Inside the home you have open plan kitchen, meals and living that flows perfectly to your alfresco area for all year round entertaining. The kitchen has quality 9 ...

## 5 🛤 2 🚔 4 🚘

**Price : \$**1,075,000

View : https://www.ballaratrealestate.com.au/sale/vic/ba llarat-western-district/lucas/residential/house/677 9172

Dominic Morrison 5331 2233 0409 557 461

Tash Guinea 03 53312233 0439 831 058