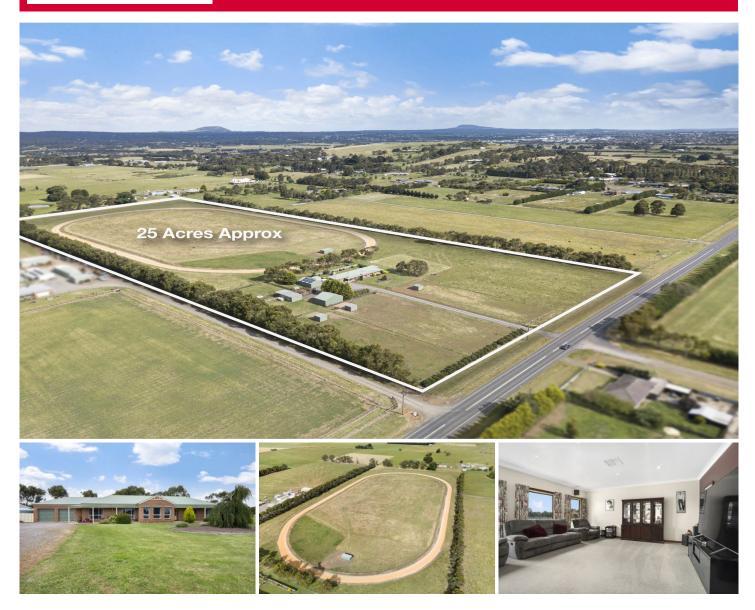

## **300 Gillies Road Mount Rowan VIC**

Located in the extremely tightly held pocket of Mount Rowan around 10 minutes from Ballarat and moments to Ballarat Turf Club, schools, local shops and the Melbourne FWY. We offer to you a golden opportunity to purchase this fantastic 25 Acre (approx) lifestyle property with the added bonus of potential future development (STCA). Highlights of this outstanding property are a quality solid built immaculate 30 square, five-bedroom family home with multiple living areas and 2.7 meter high ceilings. The large light filled kitchen with quality appliances will cater for the largest of entertainers. There is a large wood combustion heater and for the warmer months ducted evaporative cooling. You will find a large solar power set up but the convenience of mains water, gas and power. The property includes 8 electrified and water fed paddocks with shedding for horses ... 5 🛤 2 🚔 6 🚘