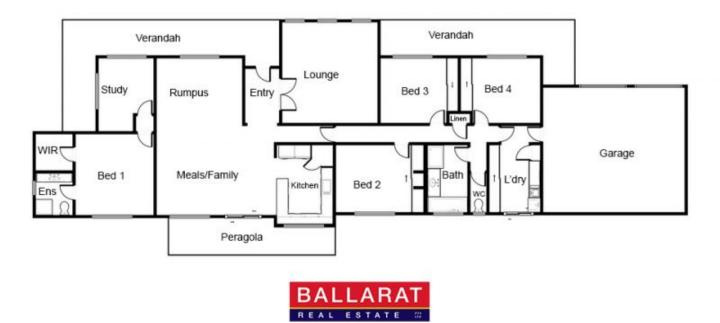

## **300 Gillies Road Mount Rowan VIC**

Located in the extremely tightly held pocket of Mount Rowan around 10 minutes from Ballarat and moments to Ballarat Turf Club, schools, local shops and the Melbourne FWY. We offer to you a golden opportunity to purchase this fantastic 25 Acre (approx) lifestyle property with the added bonus of potential future development (STCA). Highlights of this outstanding property are a quality solid built immaculate 30 square, five-bedroom family home with multiple living areas and 2.7 meter high ceilings. The large light filled kitchen with quality appliances will cater for the largest of entertainers. There is a large wood combustion heater and for the warmer months ducted evaporative cooling. You will find a large solar power set up but the convenience of mains water, gas and power. The property includes 8 electrified and water fed paddocks with shedding for horses ... 5 🛤 2 🚔 6 🚘