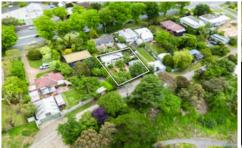

## 40 Yarrowee Parade Redan VIC

Perched in an elevated position on the edge of the Ballarat CBD is this charming two-bedroom home plus a large studio, home office or mancave. The block is around 550m2 and positioned on a quiet road with limited through traffic. The front veranda enjoys views across to Yarrowee Creek with Mulberry, Elderberry and Apple trees amongst the many trees scattered throughout the well laid out yard. Inside you have two good sized bedrooms, Open plan kitchen, meals and living area and bathroom with shower over bath. The house has an economical solar powered heating system as well as a split system. Outside you have a large studio, home office, gym or mancave. The undercover entertaining area is a highlight with plenty of north sun and stunning aspect. There is also off street carparking and good fencing so the kids and pets will be safe to enjoy the spacious garden. ...