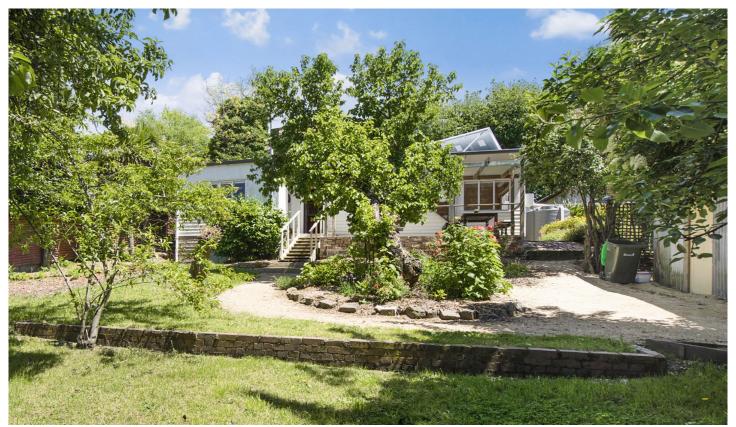

## 40 Yarrowee Parade Redan VIC

Perched in an elevated position on the edge of the Ballarat CBD is this charming two-bedroom home plus a large studio, home office or mancave. The block is around 550m2 and positioned on a quiet road with limited through traffic. The front veranda enjoys views across to Yarrowee Creek with Mulberry, Elderberry and Apple trees amongst the many trees scattered throughout the well laid out yard. Inside you have two good sized bedrooms, Open plan kitchen, meals and living area and bathroom with shower over bath. The house has an economical solar powered heating system as well as a split system. Outside you have a large studio, home office, gym or mancave. The undercover entertaining area is a highlight with plenty of north sun and stunning aspect. There is also off street carparking and good fencing so the kids and pets will be safe to enjoy the spacious garden. ...