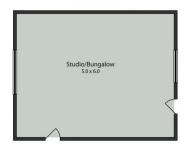

## 40 Yarrowee Parade Redan VIC

Perched in an elevated position on the edge of the Ballarat CBD is this charming two-bedroom home plus a large studio, home office or mancave. The block is around 550m2 and positioned on a quiet road with limited through traffic. The front veranda enjoys views across to Yarrowee Creek with Mulberry, Elderberry and Apple trees amongst the many trees scattered throughout the well laid out yard. Inside you have two good sized bedrooms, Open plan kitchen, meals and living area and bathroom with shower over bath. The house has an economical solar powered heating system as well as a split system. Outside you have a large studio, home office, gym or mancave. The undercover entertaining area is a highlight with plenty of north sun and stunning aspect. There is also off street carparking and good fencing so the kids and pets will be safe to enjoy the spacious garden. ...

## 40 Yarrowee Parade Redan

Not in Position

This plan is for illustrative purposes only, floor plan proportions and scale are approximate. Plan prepared by PLP Ballarat © 2021 for Ballarat Real Estate.

Contact: Dominic Morrison 0409557461