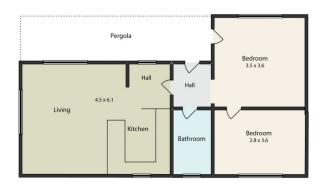

## 40 Yarrowee Parade Redan VIC

Perched in an elevated position on the edge of the Ballarat CBD is this charming two-bedroom home plus a large studio, home office or mancave. The block is around 550m2 and positioned on a quiet road with limited through traffic. The front veranda enjoys views across to Yarrowee Creek with Mulberry, Elderberry and Apple trees amongst the many trees scattered throughout the well laid out yard. Inside you have two good sized bedrooms, Open plan kitchen, meals and living area and bathroom with shower over bath. The house has an economical solar powered heating system as well as a split system. Outside you have a large studio, home office, gym or mancave. The undercover entertaining area is a highlight with plenty of north sun and stunning aspect. There is also off street carparking and good fencing so the kids and pets will be safe to enjoy the spacious garden. ...

## 40 Yarrowee Parade Redan

Not in Position

This plan is for illustrative purposes only, floor plan proportions and scale are approximate. Plan prepared by PLP Ballarat © 2021 for Ballarat Real Estate.

Contact: Dominic Morrison 0409557461