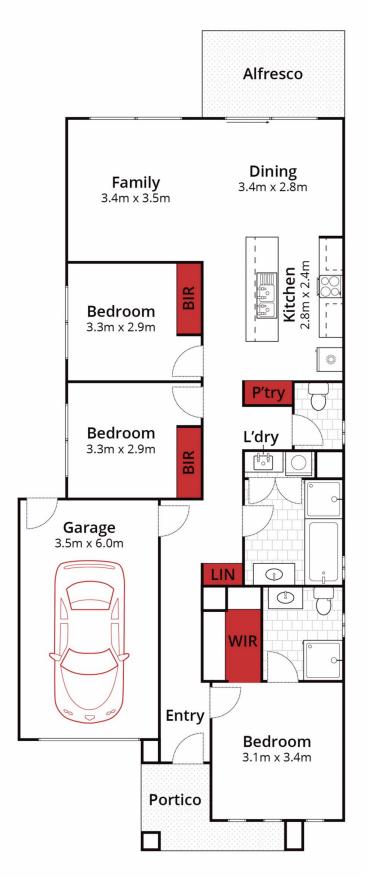

## 35 Goyin Street Bonshaw VIC

Are you starting your journey in finding your first home or looking to add to your investment portfolio? Make sure you add this near new home to your shopping list. Set within minutes of the ever-popular DTC with easy access to the Midland Hwy and facilities such as medical, childcare, parks and sporting ovals nearby, you really are positioned well for your future. This smart floor plan features spacious master bedroom with ensuite and walk in robe while the remaining two bedrooms include built in robes. Featuring spacious quality kitchen, with stainless steel appliances and dishwasher. There is also a large meal and living area. The home has split system/ reverse cycle air conditioning and ducted heating ensuring year-round comfort. The central modern bathroom includes bath and separate shower. Further enhancements to the home include a landscaped garde ...

Whilst **bwrm.com.au** has made every attempt to ensure the accuracy of the floor plan contained here, measurements are approximate and no responsibility is taken for any error, omission, or mis-statement. This plan is for illustrative purposes only.