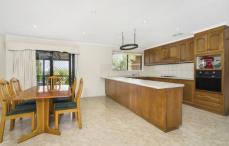

## **6 Watson Drive Mount Pleasant VIC**

This brick veneer 3 bedroom home sits in an ideal location with easy access to the Federation University campuses and a two minute walk to Mount Pleasant Primary School, plus both Mount Helen and Ballarat CBD amenities. The master bedroom features walk-in robe and ensuite. The remaining bedrooms have built-in robes. The home has a great size kitchen with huge walk-in pantry, plus dining area and generous living room with wood fire. Plus large second living room currently being utilized as home office and gym. Further features include solar power, gas central heating, evaporative cooling and dishwasher. From the rear deck you can enjoy the evening views of the city and overlook the large rear yard, the home sits on 757m2 (approx.) allotment with room for the kids to play and side access to the rear garage. Book your inspection today.