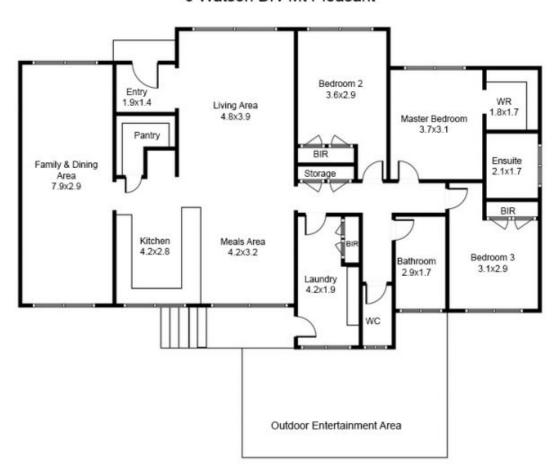

## **6 Watson Drive Mount Pleasant VIC**

This brick veneer 3 bedroom home sits in an ideal location with easy access to the Federation University campuses and a two minute walk to Mount Pleasant Primary School, plus both Mount Helen and Ballarat CBD amenities. The master bedroom features walk-in robe and ensuite. The remaining bedrooms have built-in robes. The home has a great size kitchen with huge walk-in pantry, plus dining area and generous living room with wood fire. Plus large second living room currently being utilized as home office and gym. Further features include solar power, gas central heating, evaporative cooling and dishwasher. From the rear deck you can enjoy the evening views of the city and overlook the large rear yard, the home sits on 757m2 (approx.) allotment with room for the kids to play and side access to the rear garage. Book your inspection today.