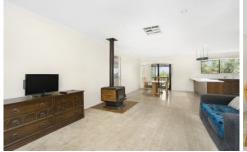

## **6 Watson Drive Mount Pleasant VIC**

This brick veneer 3 bedroom home sits in an ideal location with easy access to the Federation University campuses and a two minute walk to Mount Pleasant Primary School, plus both Mount Helen and Ballarat CBD amenities. The master bedroom features walk-in robe and ensuite. The remaining bedrooms have built-in robes. The home has a great size kitchen with huge walk-in pantry, plus dining area and generous living room with wood fire. Plus large second living room currently being utilized as home office and gym. Further features include solar power, gas central heating, evaporative cooling and dishwasher. From the rear deck you can enjoy the evening views of the city and overlook the large rear yard, the home sits on 757m2 (approx.) allotment with room for the kids to play and side access to the rear garage. Book your inspection today.