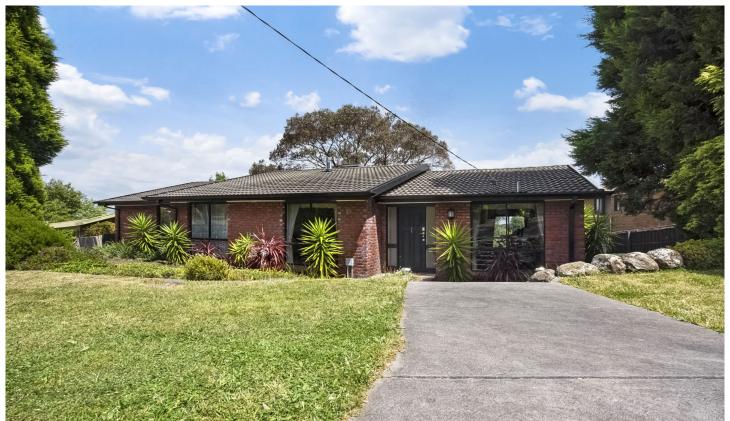

## **6 Watson Drive Mount Pleasant VIC**

This brick veneer 3 bedroom home sits in an ideal location with easy access to the Federation University campuses and a two minute walk to Mount Pleasant Primary School, plus both Mount Helen and Ballarat CBD amenities. The master bedroom features walk-in robe and ensuite. The remaining bedrooms have built-in robes. The home has a great size kitchen with huge walk-in pantry, plus dining area and generous living room with wood fire. Plus large second living room currently being utilized as home office and gym. Further features include solar power, gas central heating, evaporative cooling and dishwasher. From the rear deck you can enjoy the evening views of the city and overlook the large rear yard, the home sits on 757m2 (approx.) allotment with room for the kids to play and side access to the rear garage. Book your inspection today.