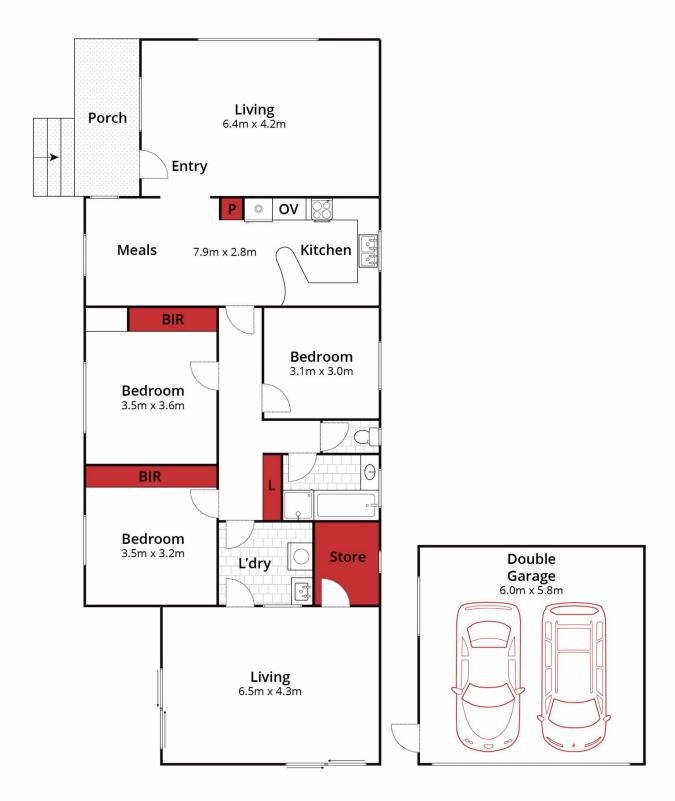

## 35 Waller Avenue Newington VIC

Positioned in a quiet leafy street in sought-after Newington, this three-bedroom brick veneer home has been tastefully updated with low maintenance and eco living in mind. Set on approx. 668m2 and within walking distance to primary and secondary schools, Lake Wendouree, Victoria Park, public transport and Pleasant Park shopping centre, this opportunity won't last long. The home has been well cared for and comprises three bedrooms, two with BIRs and ceiling fan in master, central bathroom with separate shower and bath, and separate toilet. Spacious living and an abundance of natural light are the real features of this home, with large windows bringing the outside in from every aspect. Open plan kitchen and dining with adjoining large living at the front complete with split system, and a second large lounge at the rear leading out to the low maintenance rear y ...

3 🕮 1 🟪 2 🚘

**Price:** \$670,000

**View**: https://www.ballaratrealestate.com.au/sale/vic/ballarat-western-district/newington/residential/hous

e/6782591

Jo Thornton 03 53312233 0409356478

Approx Land Area 670m<sup>2</sup> = 3 = 1 = 2 Whilst **bwrm.com.au** has made every attempt to ensure the accuracy of the floor plan contained here, measurements are approximate and no responsibility is taken for any error, omission, or mis-statement. This plan is for illustrative purposes only.