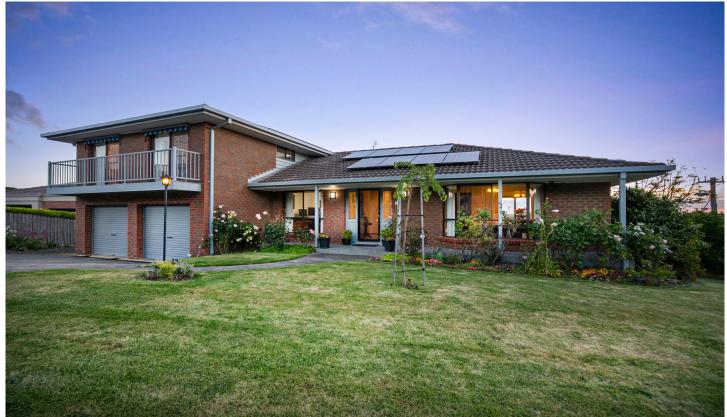

## 12 Kenvarra Court Black Hill VIC

This quality brick veneer home sits in an elevated position with stunning views across Ballarat. The location is sought after due to its proximity to schools, Ballarat Train Station and the CBD. The house is surrounded by other high quality homes in what is a quiet and safe neighbourhood. The kitchen and meals area are open plan and have big windows to allow for plenty of natural light and take full advantage of the vista. A large veranda extends from this area for the ultimate outdoor entertaining. There is a large sunken lounge that also has a deck. At the front of the home you have a formal lounge and dining area. A feature of the home is the large master bedroom which is well positioned over the views and also has a walk in robe and ensuite. There are four further bedrooms all with built in robes. The main family bathroom has separate shower and bath wh ...