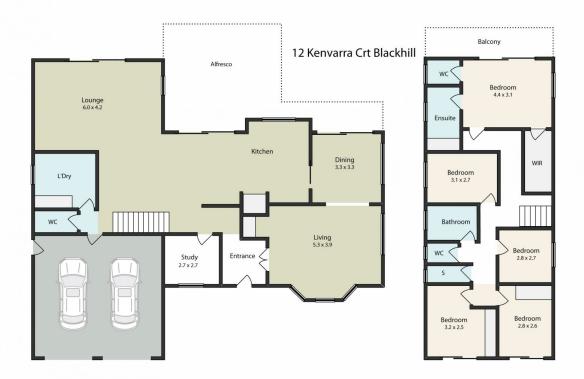

## 12 Kenvarra Court Black Hill VIC

This quality brick veneer home sits in an elevated position with stunning views across Ballarat. The location is sought after due to its proximity to schools, Ballarat Train Station and the CBD. The house is surrounded by other high quality homes in what is a quiet and safe neighbourhood. The kitchen and meals area are open plan and have big windows to allow for plenty of natural light and take full advantage of the vista. A large veranda extends from this area for the ultimate outdoor entertaining. There is a large sunken lounge that also has a deck. At the front of the home you have a formal lounge and dining area. A feature of the home is the large master bedroom which is well positioned over the views and also has a walk in robe and ensuite. There are four further bedrooms all with built in robes. The main family bathroom has separate shower and bath wh ...

This plan is for illustrative purposes only, floor plan proportions and scale are approximate. Plan prepared by PLP Ballarat © 2021 for Ballarat Real Estate.

Contact: Dominic Morrison 0409557461