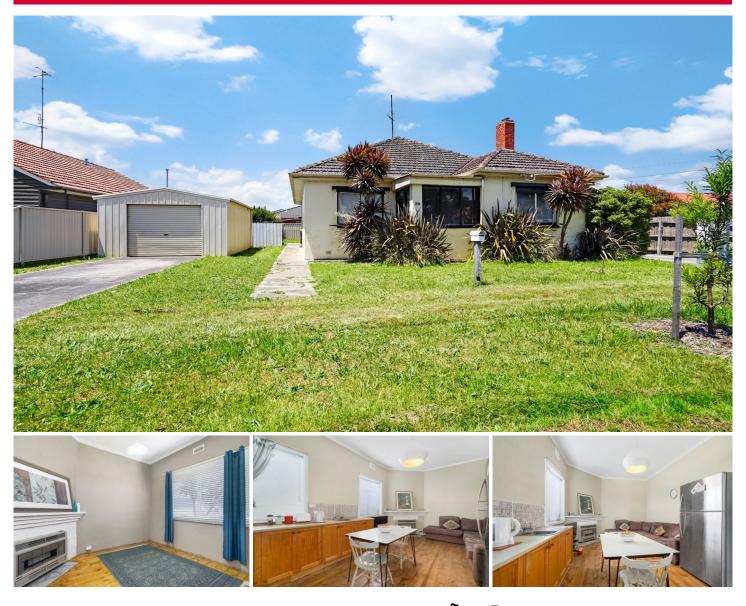

## **39 Yarrowee Street Sebastopol VIC**

This neat and tidy three-bedroom home is well positioned with a short walk to a supermarket, pharmacy and much more. The location also enjoys close proximity to schools, public transport and a little further on to Ballarat CBD. The kitchen meals and living are open plan while there is also a separate second lounge room. All three bedrooms are a good size and well connected to the bathroom with shower over bath. There is a full laundry with a separate toilet. Outside you have a spacious yard with single lock up garage. This low maintenance home enjoys its own block meaning no owners corporation fees. The Exclusive listing agent Dominic Morrison looks forward to meeting you at another busy Ballarat Real Estate open home. 3 🎮 1 🚰 2 🛱