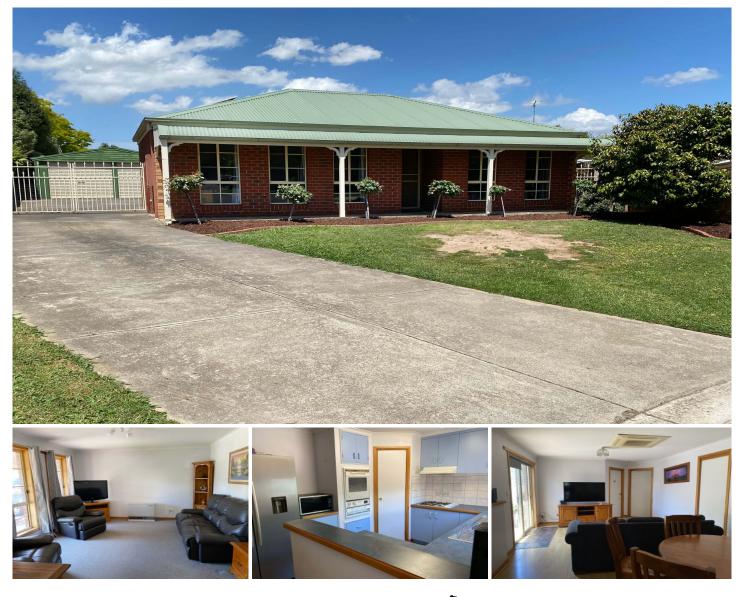

## 6 Teague Court Sebastopol VIC

Positioned in a quiet court is this wonderful Brian Peterson built brick family home. Close to parks, schools and supermarkets, the home is set on a large block of approx. 690m2 with side access and room for a caravan. Also outside is a four car garage with a concrete floor and power as well as an outdoor entertaining area to enjoy the large backyard. In addition to all these wonderful outside features, the home includes the benefit of a 5kw solar system.

Inside the home you are greeted with two generous living areas. The master bedroom has a ceiling fan and walk-in robe. The remaining two bedrooms both have built-in-robes and ceiling fans. The bathroom offers a bath and shower with separate toilet.