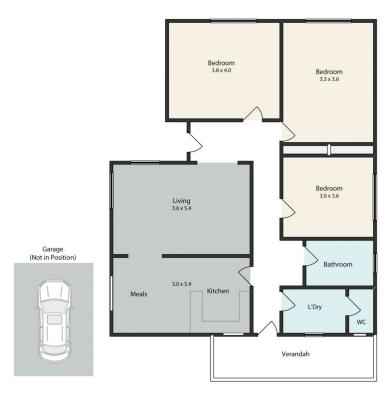

## **5 Godwin Street Wendouree VIC**

Positioned in one oof Wendouree's better streets that enjoys limited through traffic is this sound brick veneer home. The location is popular for its proximity to Stockland Wendouree, Ballarat Grammar and Wendouree Train Station. The home has a kitchen with attaches meals are and spacious lounge with plenty of natural light. Two of the bedrooms have built in storage while the other has a ceiling fan. The bathroom has been updated with separate shower and bath. There is also a full laundry with toilet. Outside you have an enclosed backyard for the kids and pets to play. There is also a single lock up garage. This is a great starting point for first home buyers or ideal investment or renovation project. The exclusive listing agent Dominic Morrison looks forward to meeting you at another busy Ballarat Real Estate open home.

## 5 Godwin St Wendouree

This plan is for illustrative purposes only, floor plan proportions and scale are approximate. Plan prepared by PLP Ballarat © 2021 for Ballarat Real Estate.

Contact: Dominic Morrison 0409557461