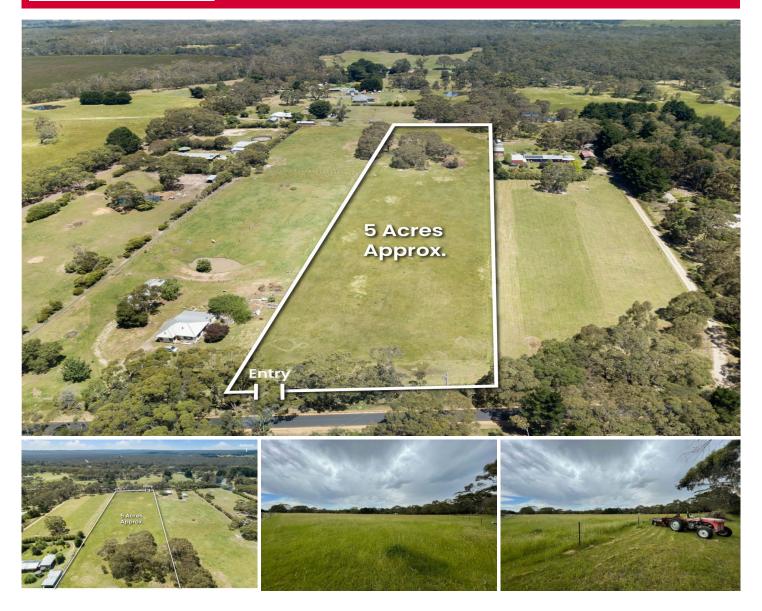

## 149 Dereel-Rokewood Junction Road Dereel VIC

Set on 5 Stunning acres (approx.) is this very private and rare acreage allotment located 5 minutes' drive to Rokewood Primary, local shops and only 25 Minutes to Ballarat. This extremely rare block of land has sealed road access with mains power to the property ready to build your dream home on (STCA) and enjoy the good life. This very rare parcel of land will not last long so please email or call if interested as soon as possible to exclusive listing agent Jay Kalogerakis 0430 200 663.

Price : \$ 300,000 Land Size : 5 Acres

View : https://www.ballaratrealestate.com.au/sale/v ic/ballarat-western-district/dereel/residential/

land/6788117

Jay Kalogerakis 03 53312233 0430200663