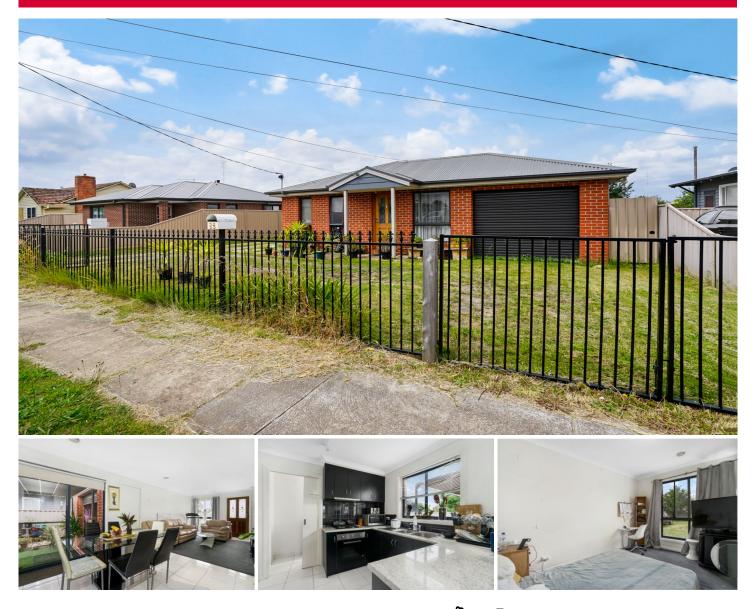

## **38 Wattle Avenue Wendouree VIC**

Situated in a sought-after location in Wendouree with easy access to popular schools, public transport and a short drive to the Western Hwy / Stockland Wendouree and Ballarat CBD is this 8-year-old (approx.) home that will suit the growing family, investor or first home buyer. The home comprises of three good sized bedrooms all with built in robes and easy access to the centrally located bathroom and separate toilet. The home boasts a generous family room a well-appointed kitchen that has an electric oven and quality 600mm gas hot plate with the kitchen overlooking the large open plan dining and living. The home is kept warm in the cooler months by ducted gas heating. There is plenty of natural light with the large sliding door leading from the living room opening up and exposing the large outdoor area. This property offers the added bonus of a large backya ...