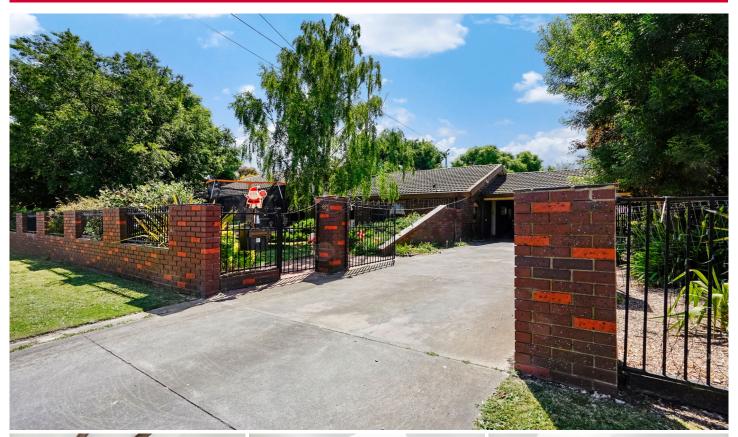

## 78 - 80 Grandview Grove Wendouree VIC

Positioned in a very popular and established Wendouree street close to schools, shops and backing onto sporting complex. The home is surrounded by other quality homes in what is a very safe and friendly neighbourhood. The brick veneer home sits proudly on a huge double block of around 1,338m2 making it a rare opportunity in this popular location. The house consist of four generous bedrooms, master with ensuite and walk in robe. The large kitchen has an attached meals area and living space while there are two further separate living areas. The family bathroom enjoys a spa bath while the full laundry has ample storage. The house is serviced by gas central heating as well as evaporative cooling. Outside you have an alfresco for all year round outdoor entertaining area overlooking the expansive garden. There is also a great sized shed and room for the caravan or ...