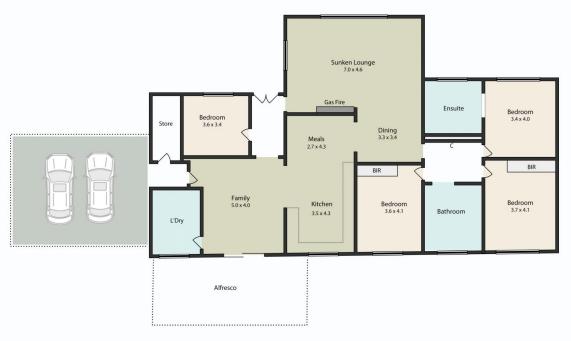

## 78 - 80 Grandview Grove Wendouree VIC

Positioned in a very popular and established Wendouree street close to schools, shops and backing onto sporting complex. The home is surrounded by other quality homes in what is a very safe and friendly neighbourhood. The brick veneer home sits proudly on a huge double block of around 1,338m2 making it a rare opportunity in this popular location. The house consist of four generous bedrooms, master with ensuite and walk in robe. The large kitchen has an attached meals area and living space while there are two further separate living areas. The family bathroom enjoys a spa bath while the full laundry has ample storage. The house is serviced by gas central heating as well as evaporative cooling. Outside you have an alfresco for all year round outdoor entertaining area overlooking the expansive garden. There is also a great sized shed and room for the caravan or ...

## 78 - 80 Grandview Grove Wendouree

This plan is for illustrative purposes only, floor plan proportions and scale are approximate. Plan prepared by PLP Ballarat © 2021 for Ballarat Real Estate.

Contact: Ron Morrison 0418 508 844