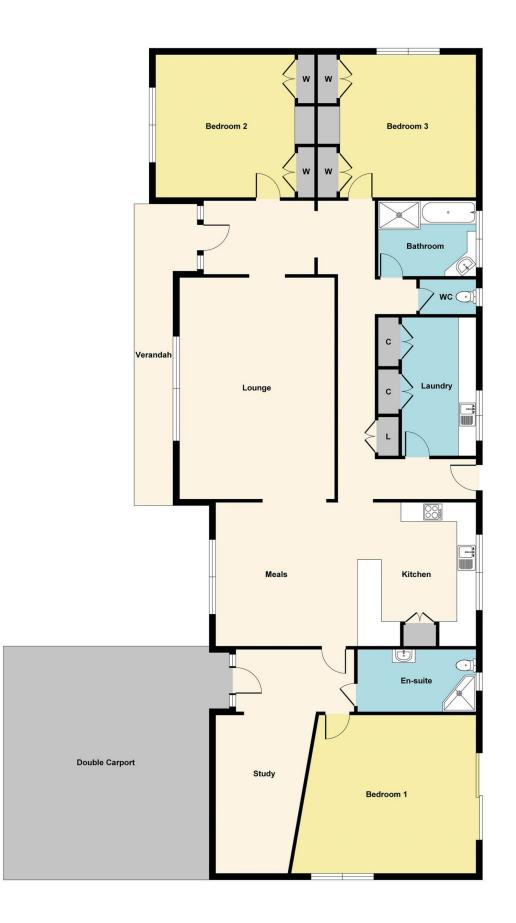

## 704 Eureka Street Ballarat East VIC

Situated on the Melbourne side of town close to Woodmans Hill Secondary School, a short drive to the CBD, train Station and quick access to the Western Hwy is this rare opportunity to get potential and block size all rolled into one at 857m2 approx. This sound investment comprises of three or four bedrooms depending how you treat the layout with a study and two bathrooms, one bathroom has been updated. The home has central gas heating and is boosted with split system heating and cooling. The rear yard is large and would suit future development (STCA) while the current rental return is \$340 pw. Call Blaise Newnham today 0423 175 643.