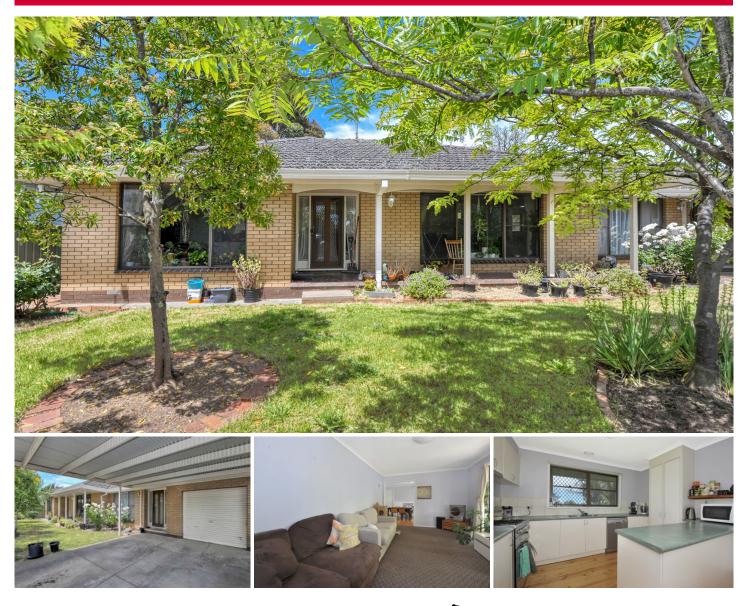

## 704 Eureka Street Ballarat East VIC

Situated on the Melbourne side of town close to Woodmans Hill Secondary School, a short drive to the CBD, train Station and quick access to the Western Hwy is this rare opportunity to get potential and block size all rolled into one at 857m2 approx. This sound investment comprises of three or four bedrooms depending how you treat the layout with a study and two bathrooms, one bathroom has been updated. The home has central gas heating and is boosted with split system heating and cooling. The rear yard is large and would suit future development (STCA) while the current rental return is \$340 pw. Call Blaise Newnham today 0423 175 643.