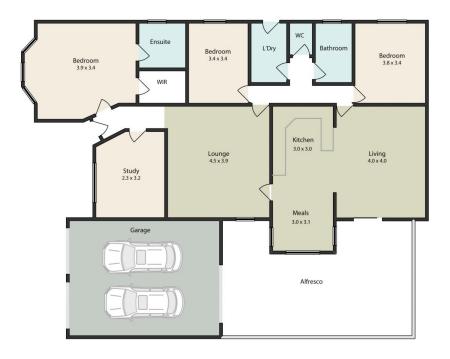

## 11 Westcliffe Crescent Sebastopol VIC

Positioned in a guiet Sebastopol street with limited through traffic is this beautifully maintained four bedroom home. The location enjoys proximity to shopping and schools as well as offering easy access to the Midland Highway onto Geelong and the Surfcoast. The house has enjoyed renovations and updates through its short life leaving nothing left to do but move in and enjoy. The kitchen has attached meals are and living area that is all quite open plan while there is also a second separate living area. The house features three good sized bedrooms and study with master with ensuite and walk in robe. The ensuite, family bathroom and laundry have all been renovated. Other features include direct access to the double remote garage, double glazing and deadlocks to windows, gas central heating and a split system. Outside you have a large yard that enjoys side acc ...

## 11 Westcliffe Crescent Sebastapol

This plan is for illustrative purposes only, floor plan proportions and scale are approximate. Plan prepared by PLP Ballarat © 2021 for Ballarat Real Estate.

Contact: Dominic Morrison 0409557461