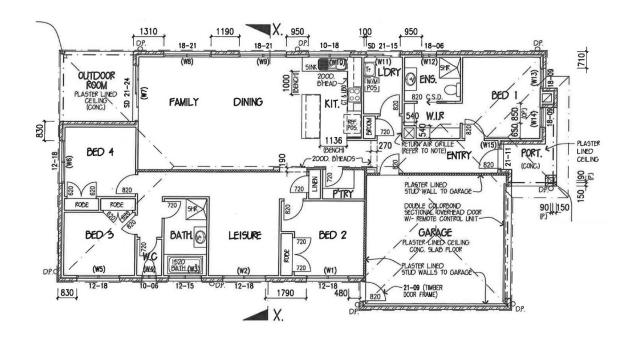

## 20 Steamboat Avenue Winter Valley VIC

If you are looking for a home in a great location, close to Delacombe Town Centre, parks and schools then this beautiful Metricon built four bedroom home is a must to see. The home comes complete with fences, driveway and a fully landscaped front garden. The home boasts four generous size bedrooms all with built in robes that are serviced by a centrally located bathroom and separate toilet and the main having a walk in robe and ensuite. The well- appointed kitchen consists of stone bench tops, 900mm oven and cooktop, double sink and a 24 place dishwasher. The kitchen overlooks the large open plan dining and lounge that features laminated floating floors. The home is kept warm with a Bonaire ducted heating system that will make the home comfortable in the cooler months. The home has a double lock up garage with electric roller doors that has direct access to ...