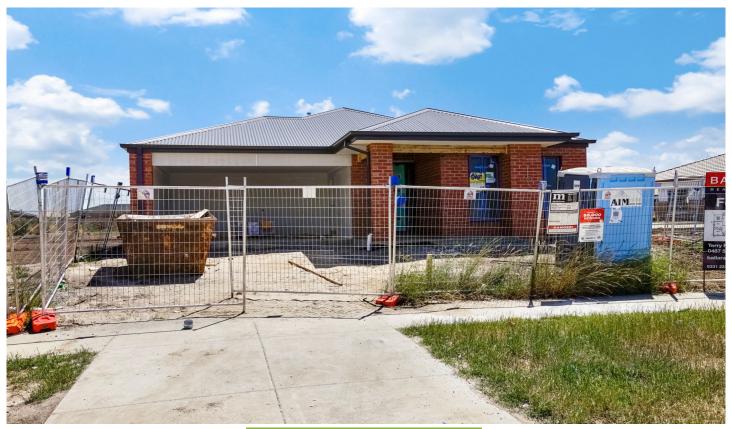

## 20 Steamboat Avenue Winter Valley VIC

If you are looking for a home in a great location, close to Delacombe Town Centre, parks and schools then this beautiful Metricon built four bedroom home is a must to see. The home comes complete with fences, driveway and a fully landscaped front garden. The home boasts four generous size bedrooms all with built in robes that are serviced by a centrally located bathroom and separate toilet and the main having a walk in robe and ensuite. The well- appointed kitchen consists of stone bench tops, 900mm oven and cooktop, double sink and a 24 place dishwasher. The kitchen overlooks the large open plan dining and lounge that features laminated floating floors. The home is kept warm with a Bonaire ducted heating system that will make the home comfortable in the cooler months. The home has a double lock up garage with electric roller doors that has direct access to ...