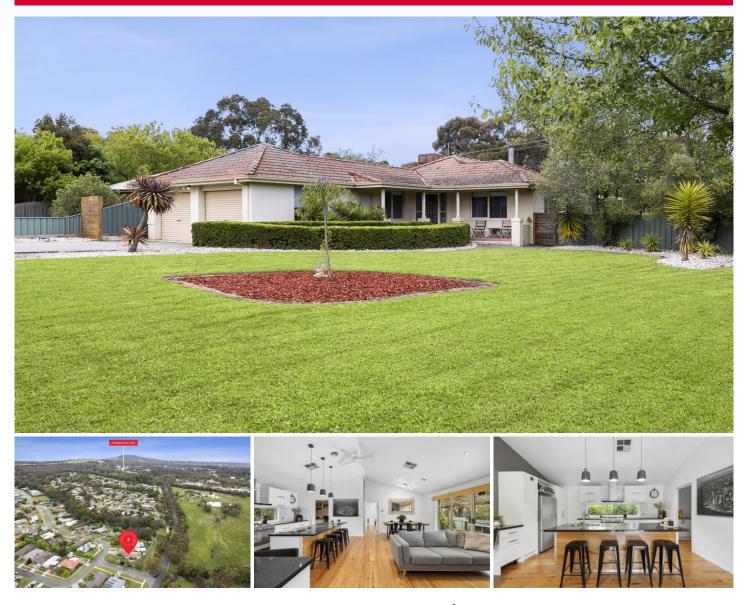

## 2 Park Lane Mount Helen VIC

Situated in the highly sought-after lifestyle and leafy green suburb of Mt Helen, close to Federation University and Midvale shopping strip is this stunningly renovated four bedroom family home. The master bedroom boasts a large WIR and a stunningly updated luxe ensuite with double shower while the remaining rooms are all spacious and offer BIR's. The home features two light filled living spaces with the front sunken living area featuring a combustion wood fire. The main living space is a masterpiece of modern, contemporary living with high soaring ceilings, modern quality appliances, generous island bench, handy built in workstation and a brilliant butler's pantry with loads of storage. Outside is just as impressive with a massive decked undercover alfresco area, BBQ space and a double lock up garage at the front. Set on a massive 840m2 (approx.) corner all ...

## 2 Park Lane, Mount Helen