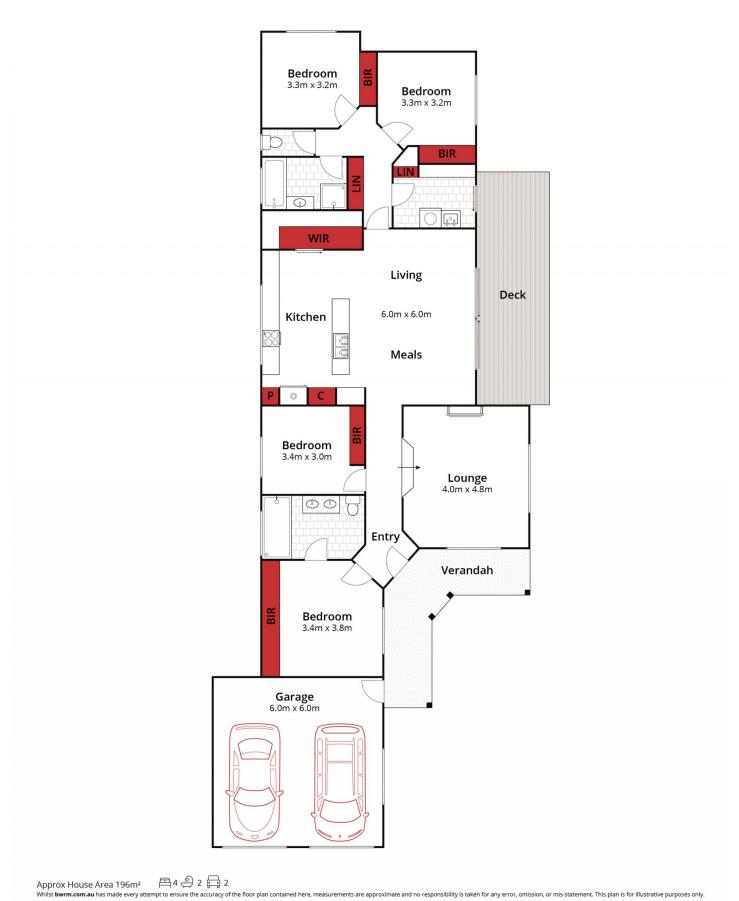

## 2 Park Lane Mount Helen VIC

Situated in the highly sought-after lifestyle and leafy green suburb of Mt Helen, close to Federation University and Midvale shopping strip is this stunningly renovated four bedroom family home. The master bedroom boasts a large WIR and a stunningly updated luxe ensuite with double shower while the remaining rooms are all spacious and offer BIR's. The home features two light filled living spaces with the front sunken living area featuring a combustion wood fire. The main living space is a masterpiece of modern, contemporary living with high soaring ceilings, modern quality appliances, generous island bench, handy built in workstation and a brilliant butler's pantry with loads of storage. Outside is just as impressive with a massive decked undercover alfresco area, BBQ space and a double lock up garage at the front. Set on a massive 840m2 (approx.) corner all ...

## 2 Park Lane, Mount Helen