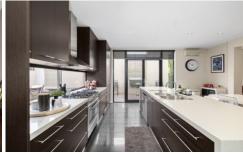

The grand hallway continues to a separate dining room with a stunning glass feature and opening doors leading out to a decked outdoor entertaining area fit for any occasion with a gas connected built in BBQ. A King-sized master bedroom with a huge his and hers double walk-in robe, large full ensuite with spa bath and double shower, separate toilet, double vanity, mirror storage cabinetry making it complete luxury. There are two further spacious