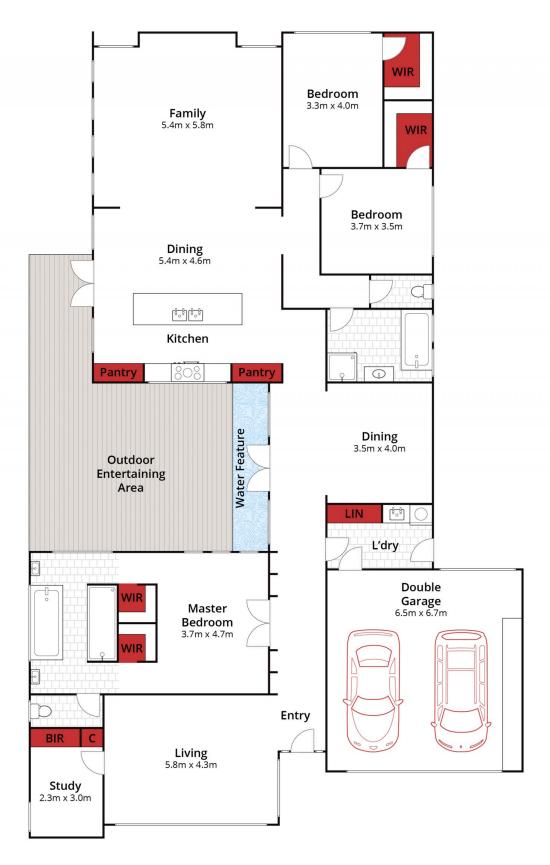

## 62 Stirling Drive Lake Gardens VIC

Ideally situated in one of Ballarat's most tightly held and desired suburbs, is this grand architecturally designed home that has it all, space, functionality, quality, and rarity. This beautifully presented home with high ceilings and double-glazed windows, combines clever design and complete luxury. A stunning wide entrance opens into the large formal lounge room with study.

The grand hallway continues to a separate dining room with a stunning glass feature and opening doors leading out to a decked outdoor entertaining area fit for any occasion with a gas connected built in BBQ. A King-sized master bedroom with a huge his and hers double walk-in robe, large full ensuite with spa bath and double shower, separate toilet, double vanity, mirror storage cabinetry making it complete luxury. There are two further spacious

Approx House Area 297m²

Approx House Area 297m²

Approx Land Area 702m²

Whilst **bwrm.com.au** has made every attempt to ensure the accuracy of the floor plan contained here, measurements are approximate and no responsibility is taken for any error, omission, or mis-statement. This plan is for illustrative purposes only.