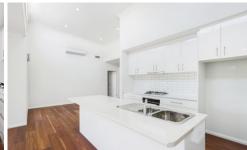

## 20 Catalina Court Ballarat East VIC

Positioned in a guiet court surrounded by other guality homes is this modern four bedroom house that is filled with design features. The centre of the home is a large open plan kitchen, meals and living area that has a feature raked ceiling with highlight windows. The kitchen has a walk in pantry, stone bench tops and ample cupboard space. There is also a separate second living space. The master bedroom has ensuite and walk in robe while all the other bedrooms have built in robes. The main bathroom has separate shower and bath while there is also a full laundry. Other features include gas central heating, split system air conditioning and direct access to a double remote garage. Outside you have an alfresco for all year round entertaining and a fully landscaped garden. This is the complete package on the Melbourne side of booming Ballarat and won't last long ...