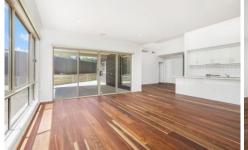

## 20 Catalina Court Ballarat East VIC

Positioned in a guiet court surrounded by other guality homes is this modern four bedroom house that is filled with design features. The centre of the home is a large open plan kitchen, meals and living area that has a feature raked ceiling with highlight windows. The kitchen has a walk in pantry, stone bench tops and ample cupboard space. There is also a separate second living space. The master bedroom has ensuite and walk in robe while all the other bedrooms have built in robes. The main bathroom has separate shower and bath while there is also a full laundry. Other features include gas central heating, split system air conditioning and direct access to a double remote garage. Outside you have an alfresco for all year round entertaining and a fully landscaped garden. This is the complete package on the Melbourne side of booming Ballarat and won't last long ...