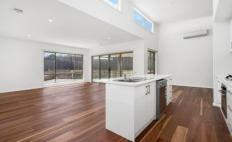

## 20 Catalina Court Ballarat East VIC

Positioned in a guiet court surrounded by other guality homes is this modern four bedroom house that is filled with design features. The centre of the home is a large open plan kitchen, meals and living area that has a feature raked ceiling with highlight windows. The kitchen has a walk in pantry, stone bench tops and ample cupboard space. There is also a separate second living space. The master bedroom has ensuite and walk in robe while all the other bedrooms have built in robes. The main bathroom has separate shower and bath while there is also a full laundry. Other features include gas central heating, split system air conditioning and direct access to a double remote garage. Outside you have an alfresco for all year round entertaining and a fully landscaped garden. This is the complete package on the Melbourne side of booming Ballarat and won't last long ...