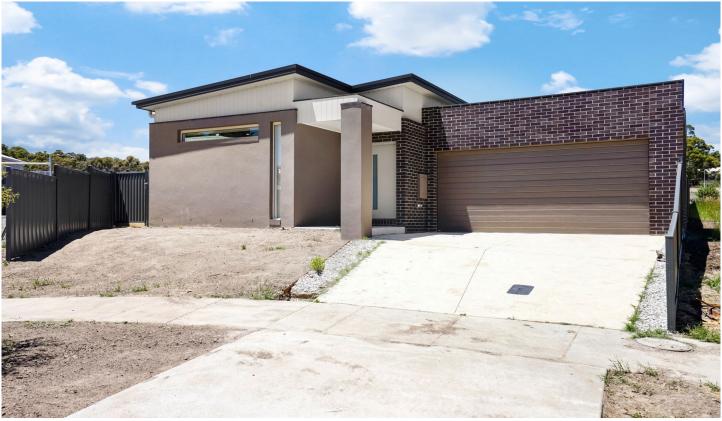

## 20 Catalina Court Ballarat East VIC

Positioned in a guiet court surrounded by other guality homes is this modern four bedroom house that is filled with design features. The centre of the home is a large open plan kitchen, meals and living area that has a feature raked ceiling with highlight windows. The kitchen has a walk in pantry, stone bench tops and ample cupboard space. There is also a separate second living space. The master bedroom has ensuite and walk in robe while all the other bedrooms have built in robes. The main bathroom has separate shower and bath while there is also a full laundry. Other features include gas central heating, split system air conditioning and direct access to a double remote garage. Outside you have an alfresco for all year round entertaining and a fully landscaped garden. This is the complete package on the Melbourne side of booming Ballarat and won't last long ...