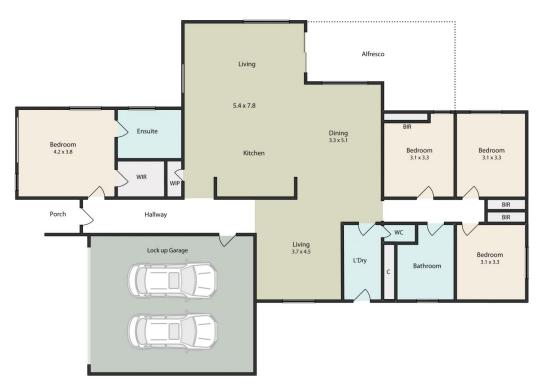

## 20 Catalina Court Ballarat East VIC

Positioned in a guiet court surrounded by other guality homes is this modern four bedroom house that is filled with design features. The centre of the home is a large open plan kitchen, meals and living area that has a feature raked ceiling with highlight windows. The kitchen has a walk in pantry, stone bench tops and ample cupboard space. There is also a separate second living space. The master bedroom has ensuite and walk in robe while all the other bedrooms have built in robes. The main bathroom has separate shower and bath while there is also a full laundry. Other features include gas central heating, split system air conditioning and direct access to a double remote garage. Outside you have an alfresco for all year round entertaining and a fully landscaped garden. This is the complete package on the Melbourne side of booming Ballarat and won't last long ...

## 20 Catalina Crt Ballarat East

This plan is for illustrative purposes only, floor plan proportions and scale are approximate. Plan prepared by PLP Ballarat © 2021 for Ballarat Real Estate.

Contact: Dominic Morrison 0409557461