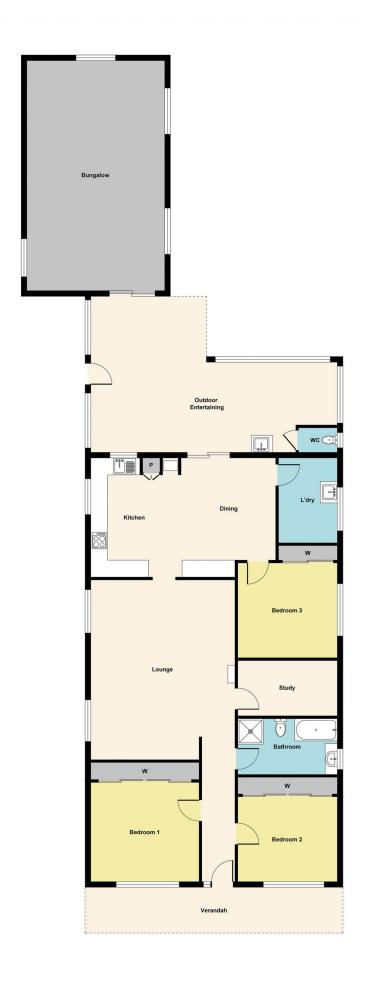

Situated in one of Ballarat's premium suburbs close to shops, schools, Ballarat Train Station and the Ballarat CBD. Enjoy large shedding side access, caravan accommodation and heaps of room for the kids or pets to play. The home comprises of a very flexible floor plan with either three or four bedrooms all have large built-in robes aside from the study or fourth bedroom. This steel frame home has been lovingly renovated over the years and has an updated bathroom with luxurious fixtures, gas wall