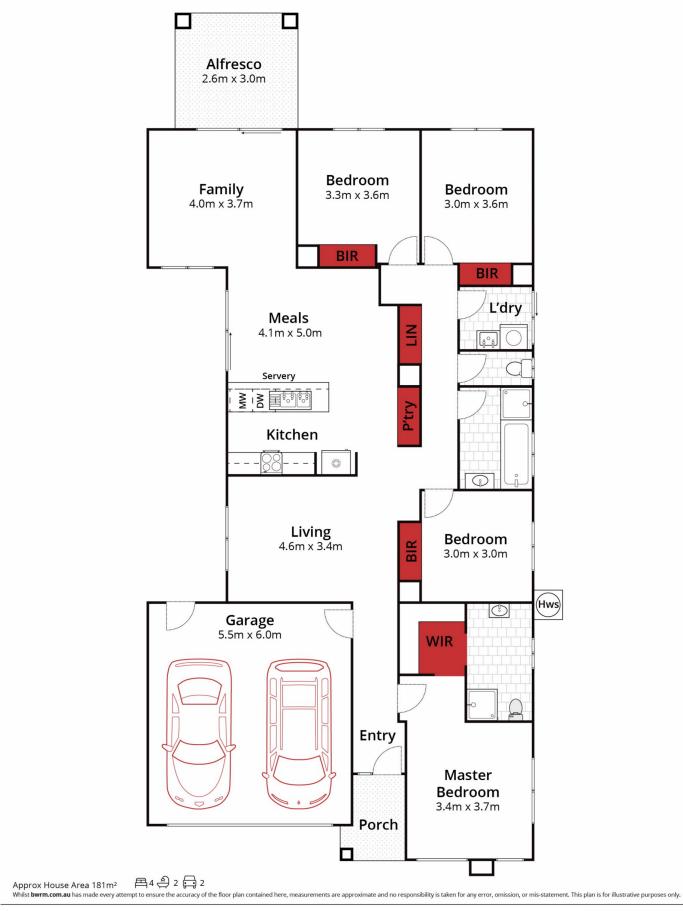

This magnificent family home, located only 7 minutes from the Delacombe Town Centre, 5 Minutes to the Lucas Shopping Centre and close to parklands, public transport and great schooling, is convenient to everything. Comprising four bedrooms, master with WIR & ensuite and the remaining three bedrooms which have all BIR's which are serviced by the main bathroom. Two separate living areas, one being the living room in the middle of the home and the open plan kitchen, meals and family room situated

## 4 🛤 2 🚔 2 🖨

Land Size : 573 sqm View : https://ww

: https://www.ballaratrealestate.com.au/lease/ vic/ballarat-western-district/winter-valley/resi dential/house/6798678

Izzy Read 5331 2233