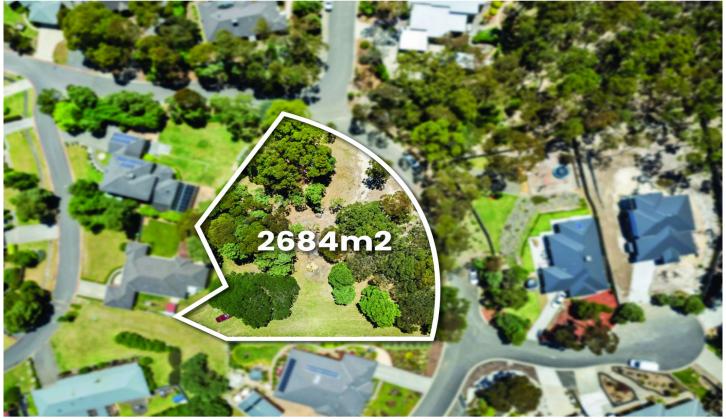

## **46 Wattletree Drive Mount Helen VIC**

Located in the ever-popular suburb of Mount Helen within minutes to IBM, Federation University Ballarat, multiple Primary & Secondary Schools and easy access to Geelong Highway. This large allotment is perfect to build your dream family home (STCA) in a family friendly setting surrounded by bushland and established trees. Land is scarce at the moment and land of this size almost never comes up so it is likely this one will go quick! Contact Lachlan Sylvia for more information on this brilliant opportunity today.

**Price** : \$ 610,000 **Land Size** : 2684 sqm

View : https://www.ballaratrealestate.com.au/sale/v ic/ballarat-western-district/mount-helen/resid

ential/land/6799457

Lachlan Sylvia 03 53312233 0458 068 234