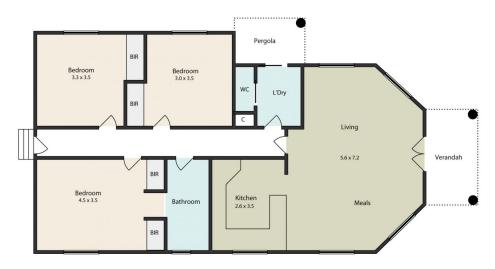

## **1A Bellbird Court Mount Helen VIC**

Located in the highly popular lifestyle suburb of Mt Helen, close to Federation University, IBM/technology park and Midvale shopping strip is this quality three-bedroom brick home. Set on a generous corner allotment the home boasts a light filled entertainer's kitchen with open plan living and meals area, three generous bedrooms all with BIR's and a central bathroom. Other features of the property include central ducted heating, separate laundry with a second toilet and access to a secure rear yard. Currently rented at \$300pw till February 2022 this property would make an ideal addition to any investment portfolio, first home purchase or downsizer. Just be quick!

## 1a Bellbird Crt Mt Helen

This plan is for illustrative purposes only, floor plan proportions and scale are approximate. Plan prepared by PLP Ballarat © 2022 for Ballarat Real Estate.

David Morrison 0438 342 227
Oscar Currell 0499 070 759