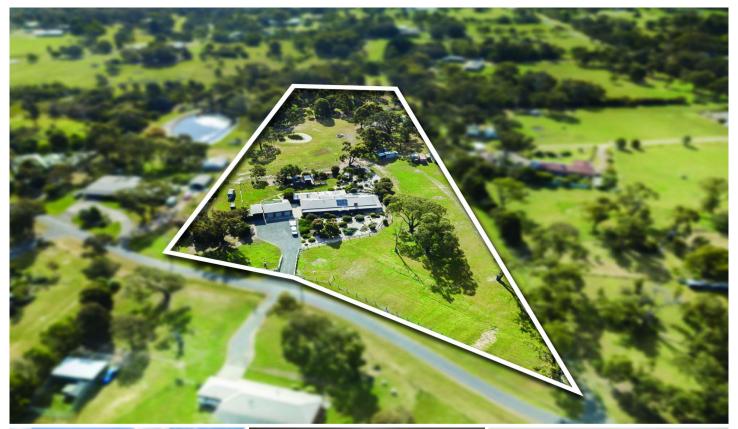

## 36 James Court Smythes Creek VIC

Position perfect nestled amongst other quality homes in a quiet court location is this modern and stylish home in the blue chip location of Smythes Creek, just 2klm from the popular Delacombe Town Centre. Arriving at this property be immediately impressed by the properties presentation, matured gardens and splattering of beautiful old gum trees throughout. Internally the home boast 2 large living areas ideal for the growing family, space for a big dining table that is set beside the recently upgraded kitchen with S/S appliances and dishwasher, excellent cupboard space and large walk in pantry are added benefits. The spacious main bedroom is just delightful with good robe space and full en-suite with oversized shower and private toilet. There are 3 more well positioned bedrooms throughout the home plus study/5th bedroom. If your family likes to have a get tog ...