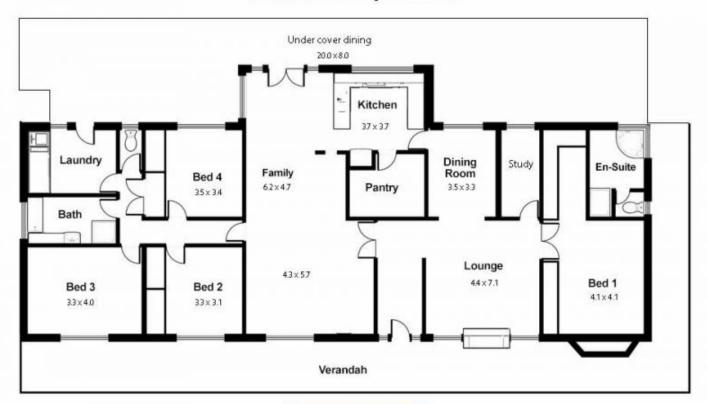

## 36 James Court Smythes Creek VIC

Position perfect nestled amongst other quality homes in a quiet court location is this modern and stylish home in the blue chip location of Smythes Creek, just 2klm from the popular Delacombe Town Centre. Arriving at this property be immediately impressed by the properties presentation, matured gardens and splattering of beautiful old gum trees throughout. Internally the home boast 2 large living areas ideal for the growing family, space for a big dining table that is set beside the recently upgraded kitchen with S/S appliances and dishwasher, excellent cupboard space and large walk in pantry are added benefits. The spacious main bedroom is just delightful with good robe space and full en-suite with oversized shower and private toilet. There are 3 more well positioned bedrooms throughout the home plus study/5th bedroom. If your family likes to have a get tog ...