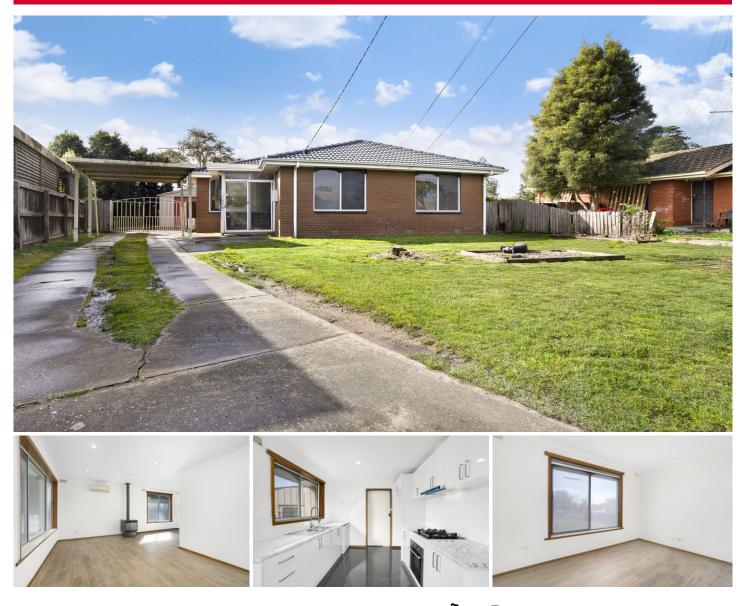

## 11 McNulty Drive Wendouree VIC

This home enjoys a terrific location close to Wendouree Train Station, Stockland Shopping Centre and schools. There is also easy access to Melbourne freeway and a growing Ballarat industrial area. The house has been recently renovated with a new kitchen and bathroom as well as new floor covering and a fresh paint. All three bedrooms are a good size with built in robes. The kitchen has quality appliances and an attached meals space. The large lounge has a gas log heater and a split system. Outside you have an enclosed undercover area, single lock up garage with power and single carport. This brick veneer home is positioned in a quiet cul de sac with limited through traffic. This one won't last long, the exclusive listing agent Dominic Morrison looks forward to seeing you at another busy Ballarat Real Estate inspection.