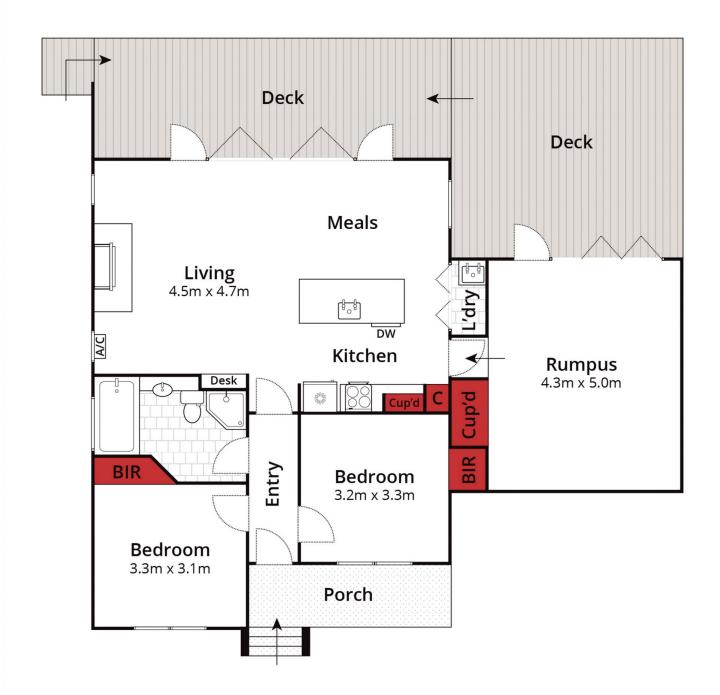

Approx House Area 96m² Approx Flouse Area 233m<sup>2</sup>
Whilst **bwrm.com.au** has made every atte

Page 2 1 0 0 empt to ensure the accuracy of the floor plan contain