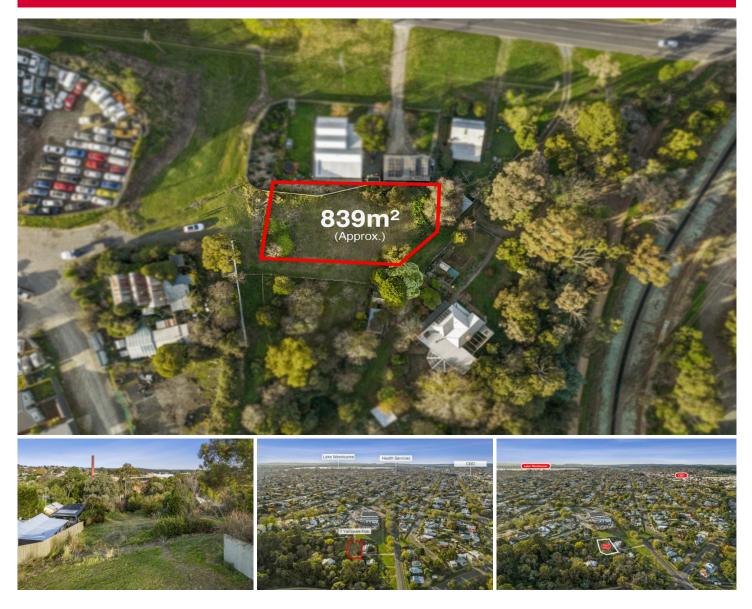

## **1 Yarrowee Parade Redan VIC**

Located in a quiet, friendly street in the ever-popular suburb of Redan is this highly sought-after vacant building block of around 839m2 (approx.). This is the ideal building opportunity, being located so close to the Ballarat CBD, parks and the popular Yarrowee Creek and walking track and hidden away from the road. The main attraction is the elevation and being so close to city you can have the best of both worlds. Build the home of your dreams with great views and have the privacy of being tucked away from the main road. This block of land has all services and access from Hill Street. Contact Damian Larkin today to avoid missing out.

JL1201

| Price     | :\$240,000 |
|-----------|------------|
| Land Size | • 920 ogm  |

- Land Size : 839 sqm
- View
- - : https://www.ballaratrealestate.com.au/sale/v ic/ballarat-western-district/redan/residential/l