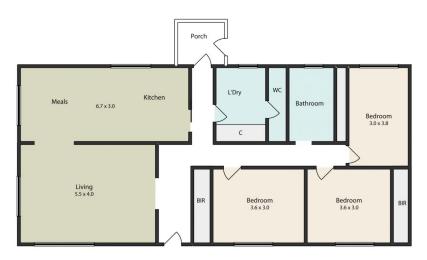

## 5 Adela Street Wendouree VIC

This solid home is perfectly positioned in popular Wendouree close to Ballarat Grammar, Stockland Wendouree and the Harold Street shopping strip. The location is also sought after for its proximity to Wendouree Train Station and Lake Wendouree. The house has been well maintained by the current owners is ready for a first home owner or downsizer to move in straight away while investors will also be impressed by the homes rentability and growth prospects. The house consists of three good sized bedrooms, two with built in robes. The kitchen has attached meals area while the lounge is spacious and enjoys gas heating and a northerly aspect. The bathroom has separate shower and bath while there is also a full laundry. Outside is a generous enclosed yard as well as double lock up garage with concrete floor, power and wood heating. It is difficult to find sound, wel ...

## 5 Adela St Wendouree

This plan is for illustrative purposes only, floor plan proportions and scale are approximate. Plan prepared by PLP Ballarat © 2022 for Ballarat Real Estate.

Contact: Dominic Morrison 0409557461