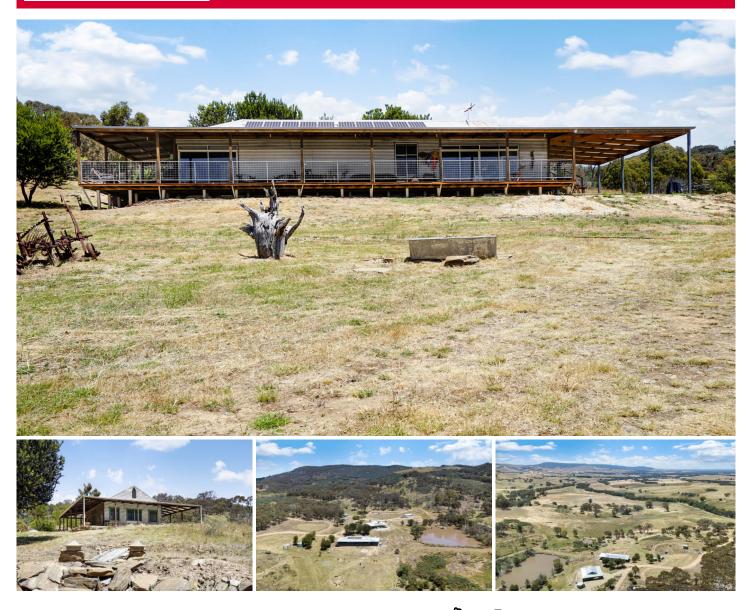

## 410 Egans Lane Glenlogie VIC

Simply breathtaking is the only way I can describe this beautiful country property which is set amongst the most unbelievable views over the Pyrenees. The home is set on approx. 112 acres which offers plenty of ambience and a wonderful tranquil lifestyle. As soon as you drive through the gates along the sweeping driveway you take in rolling views whichever way you turn. The home is set on rolling pastures of Glenlogie that is few minutes' drive to the local school, General Store and sporting facilities in the township of Amphitheatre. The home has a rustic charm from the converted shearer's quarters. The home boasts three good sized bedrooms with a centrally located bathroom, large open plan kitchen/ dining with 600mm Gas free standing oven and cooktop that overlooks the lounge room. The main double glass sliding doors open up from the lounge-room with amazi ...

## 4 🍋 1 🚔 2 🚘

View

Land Size : 112 Acres

: https://www.ballaratrealestate.com.au/sale/v ic/ballarat-western-district/glenlogie/resident ial/house/6808572

Terry Richardson 03 53312233 0487 516 260

James Waterhouse 03 53312233 0408 382 551