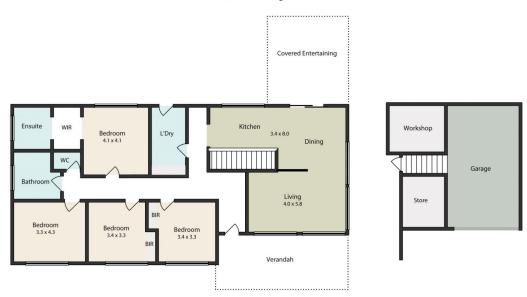

## 2129 Geelong Road Mount Helen VIC

Situated in the highly sought-after lifestyle and leafy green suburb of Mt Helen, close to Federation University, Buninyong Primary, Damascus College and Buninyong village is this stunningly renovated four bedroom family home. The master bedroom boasts a large WIR and a stunning modern ensuite, while the remaining rooms are all spacious and offer BIR's. Featuring a fully renovated kitchen with stone benchtops, dishwasher, gas cooktop and 600mm oven. The home also boasts beautiful hard wood floors, combustion wood fire, double glazing, reverse cycle split system air conditioning, gas ducted heating. Outside is just as impressive with a massive decked undercover alfresco area and a lock up garage at the front with workshop space. Set on a massive 2163m2 (approx.) dual titled allotment the property features a lined shed with fire place set amongst the amazing e ...

## 2129 Geelong Rd Mt Helen

This plan is for illustrative purposes only, floor plan proportions and scale are approximate. Plan prepared by PLP Ballarat © 2022 for Ballarat Real Estate.

Contact: John Nihill 0428284978