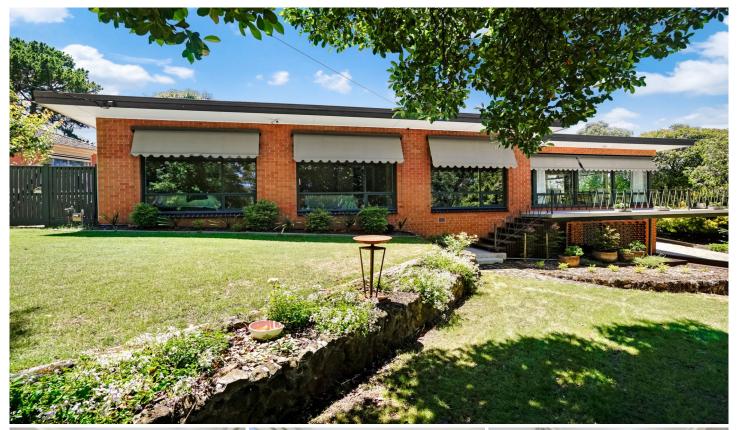

## 2129 Geelong Road Mount Helen VIC

Situated in the highly sought-after lifestyle and leafy green suburb of Mt Helen, close to Federation University, Buninyong Primary, Damascus College and Buninyong village is this stunningly renovated four bedroom family home. The master bedroom boasts a large WIR and a stunning modern ensuite, while the remaining rooms are all spacious and offer BIR's. Featuring a fully renovated kitchen with stone benchtops, dishwasher, gas cooktop and 600mm oven. The home also boasts beautiful hard wood floors, combustion wood fire, double glazing, reverse cycle split system air conditioning, gas ducted heating. Outside is just as impressive with a massive decked undercover alfresco area and a lock up garage at the front with workshop space. Set on a massive 2163m2 (approx.) dual titled allotment the property features a lined shed with fire place set amongst the amazing e ...