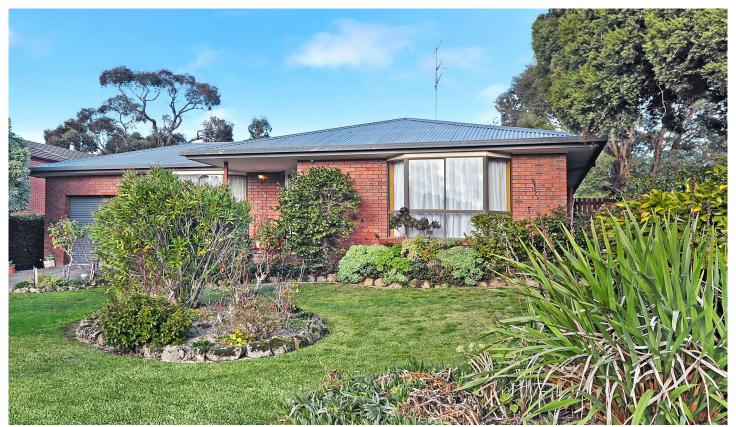

## 14 Eureka Terrace Ballarat East VIC

Big living space in this neat comfortable home consisting of three spacious bedrooms, master with full ensuite plus a walk in robe. Large lounge with outlook to street, formal dining off lounge room area, a second living area located off the kitchen, gas heating and central vacuum system. Surrounded by lush gardens & borrowing the natural backdrop of the neighbouring crown land, this quiet court location also offers single garage to the front along with a double garage accessible from Turpie street to the rear. Not only is this a bonus for tradies, it is also ideal for additional storage, further vehicles cover or handy trailer protection. Further benefits include the beauty of Pryor Park, immediate access to Mt Xavier Golf course and a direct route to the city just minutes away.