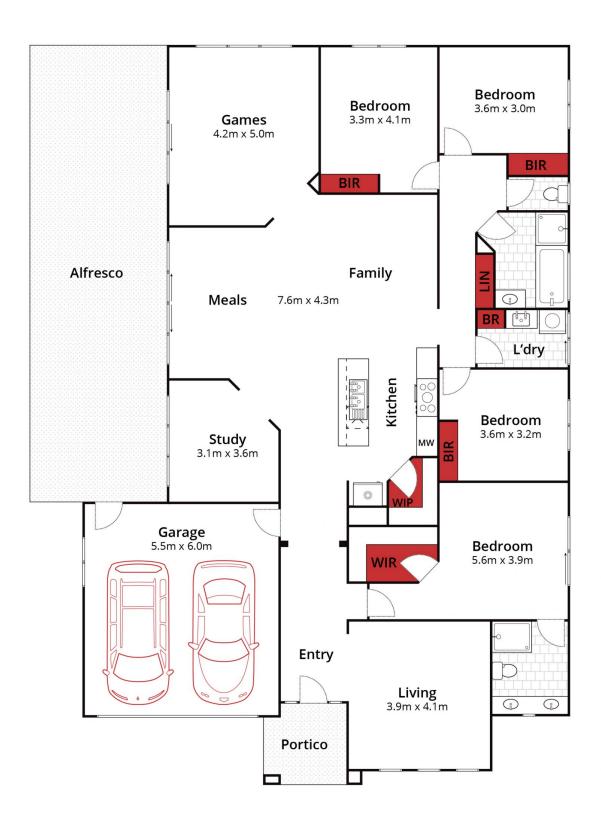

## 15 Countess Road Winter Valley VIC

From the moment you pull up to the stunning façade, it is evident that this home is going to be something special. Comprising of four generous bedrooms, the expansive master suite is treated to a resort style parents retreat outside, ensuite with double vanity and walk-in robe. All remaining bedrooms have built-in robes. The stunning high-quality kitchen is central to the home with a large island bench, stainless steel 900mm oven and ample storage including walk-in pantry. The light-filled, spacious open plan meals and family area with split system flow seamlessly between the indoor and outdoor area. The gardens are beautifully manicured, there is literally nothing to do. With gas central heating, tinted windows, separate study, a second living area and quality fittings and fixtures throughout this home will certainly tick all the boxes. At the front of the ...

Approx House Area 237m<sup>2</sup>

Approx House Area 237m²

Approx Land Area 651m²

4 2 2 2

Whilst bwrm.com.au has made every attempt to ensure the accuracy of the floor plan contained here, measurements are approximate and no responsibility is taken for any error, omission, or mis-statement. This plan is for illustrative purposes only.