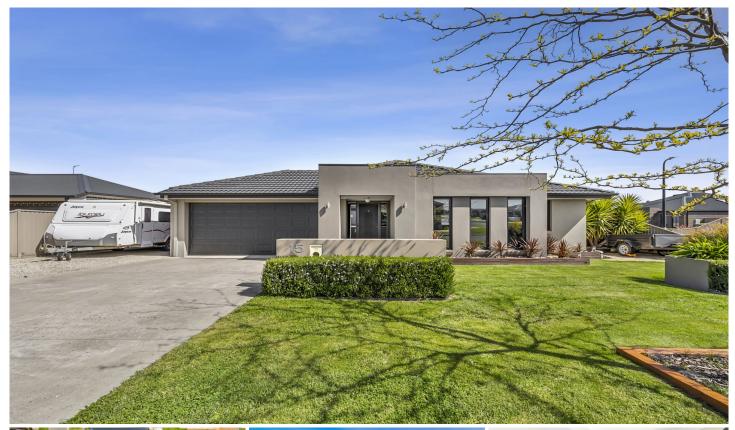

## 15 Countess Road Winter Valley VIC

From the moment you pull up to the stunning façade, it is evident that this home is going to be something special. Comprising of four generous bedrooms, the expansive master suite is treated to a resort style parents retreat outside, ensuite with double vanity and walk-in robe. All remaining bedrooms have built-in robes. The stunning high-quality kitchen is central to the home with a large island bench, stainless steel 900mm oven and ample storage including walk-in pantry. The light-filled, spacious open plan meals and family area with split system flow seamlessly between the indoor and outdoor area. The gardens are beautifully manicured, there is literally nothing to do. With gas central heating, tinted windows, separate study, a second living area and quality fittings and fixtures throughout this home will certainly tick all the boxes. At the front of the ...