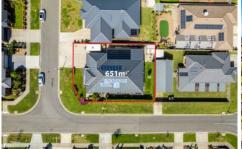

Approx House Area 237m<sup>2</sup>

Approx House Area 237m²

Approx Land Area 651m²

4 2 2 2

Whilst bwrm.com.au has made every attempt to ensure the accuracy of the floor plan contained here, measurements are approximate and no responsibility is taken for any error, omission, or mis-statement. This plan is for illustrative purposes only.