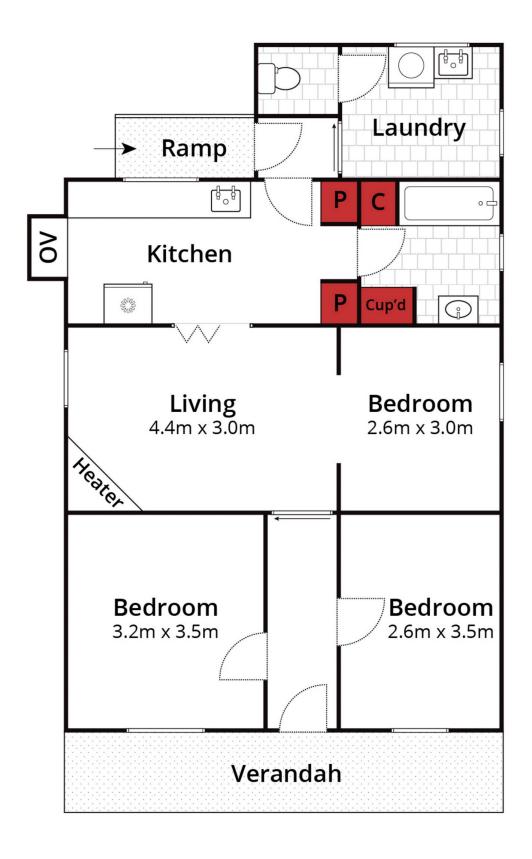

## 124 Eureka Street Ballarat East VIC

Situated in the highly sought after area of Ballarat East, close to shops, schools and a short drive into the CBD is this delightful opportunity. On a block size of approx. 543m2 is this miners cottage that oozes possibility to renovate, or to move right in. You will welcome the high ceilings, three bedrooms, a central living area, meals and kitchen area with fantastic views of the backyard and over Ballarat East. The home also offers a bathroom with a shower and separate toilet. The exterior offers space for kids and pets with a secure yard, garden shed, veggie garden and orchard. The property provides off street parking and garage for your car. Homes like this do not come along often, contact the exclusive agent Sarah Hanley on 0429 579 677 to inspect.

Approx House Area 74m² Approx Land Area 517m² Whilst bwrm.com.au has made every

☐3 ☐ 1 ☐ 0 mpt to ensure the accuracy of

must to ensure the accuracy of the floor plan contained here. measurements are approximate and no responsibility is taken for any error, omission, or mis-statement. This plan is for illustrative purposes on