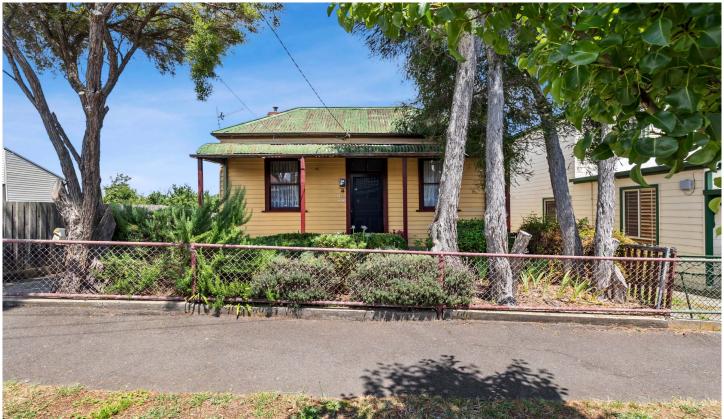

## 124 Eureka Street Ballarat East VIC

Situated in the highly sought after area of Ballarat East, close to shops, schools and a short drive into the CBD is this delightful opportunity. On a block size of approx. 543m2 is this miners cottage that oozes possibility to renovate, or to move right in. You will welcome the high ceilings, three bedrooms, a central living area, meals and kitchen area with fantastic views of the backyard and over Ballarat East. The home also offers a bathroom with a shower and separate toilet. The exterior offers space for kids and pets with a secure yard, garden shed, veggie garden and orchard. The property provides off street parking and garage for your car. Homes like this do not come along often, contact the exclusive agent Sarah Hanley on 0429 579 677 to inspect.