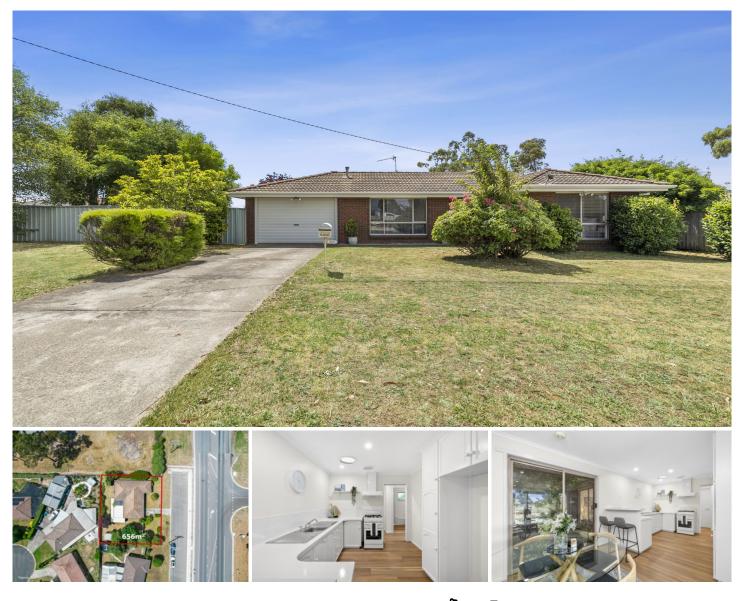

## 1001 Ring Road Wendouree VIC

Located close to the Wendouree Train Station, Stockland Shopping Centre and Western Hwy is this freshly updated three-bedroom brick veneer home on a generous 657m2 (approx) block. The home features three spacious bedrooms all with built in robes and a central main bathroom with separate bath and shower. The large living area makes up the central hub of the home and leads through to the dining area, light filled kitchen with gas cooking, ample storage space and a split system and gas heater for your heating and cooling needs. Outside, the home features a spacious alfresco and fernery area perfect for entertaining and a secure rear yard with, established gardens and very handy side access. This is a quality addition to any investment portfolio or the perfect low maintenance home while there is also the possibility of further subdivision (STCA). With vacant pos ...

## 3 🎮 1 🚰 1 🚘

View

| rice | :\$472,00 |
|------|-----------|
| rice | :\$472,00 |

- Land Size : 657 sqm
  - : https://www.ballaratrealestate.com.au/sale/v ic/ballarat-western-district/wendouree/reside ntial/house/6820010

David Morrison 5331 2233 0438 342 227

Oscar Currell 03 53312233 0499 070 759

ed here

Approx House Area 90m<sup>2</sup> Approx Land Area 656m<sup>2</sup> Approx Land Area 656m<sup>2</sup> Approx Land Area 656m<sup>2</sup>