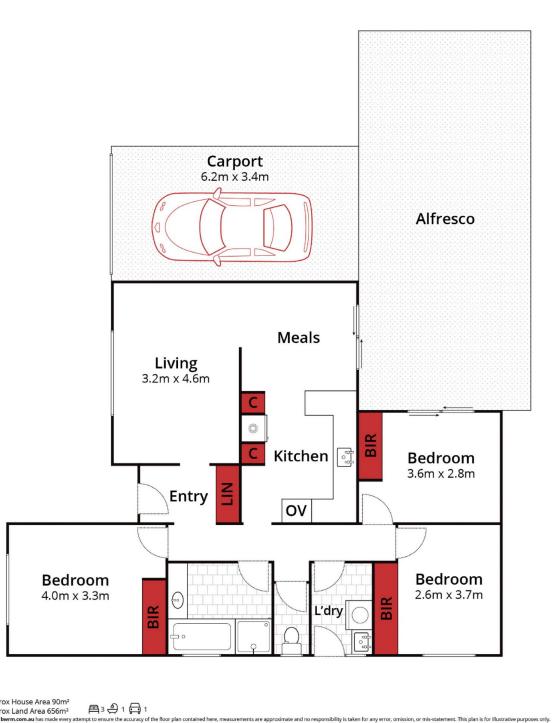

David Morrison 5331 2233 0438 342 227

Oscar Currell 03 53312233 0499 070 759

ed here

Approx House Area 90m<sup>2</sup> Approx Land Area 656m<sup>2</sup> Approx Land Area 656m<sup>2</sup> Approx Land Area 656m<sup>2</sup>

BALLARAT

rements are approximate and no responsibility is taken for any error, omission, or mis-statement. This plan is for illustrative purposes only.