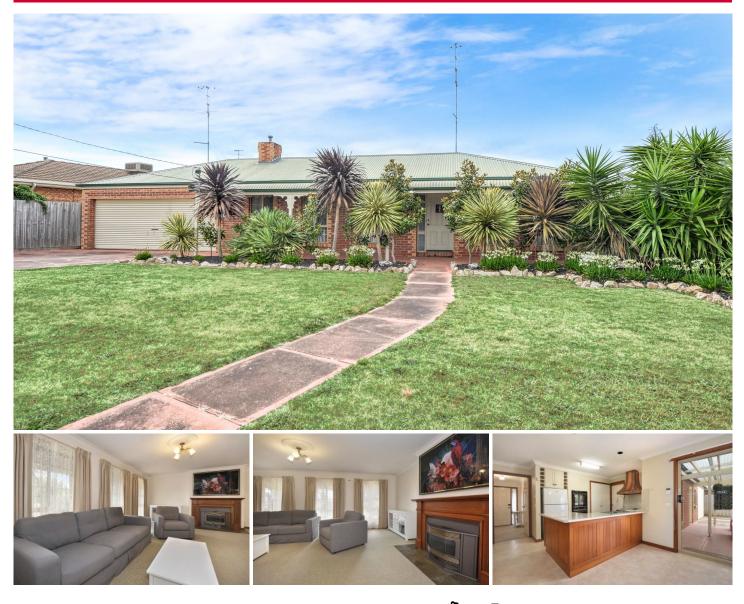

## **35 Jasmine Drive Delacombe VIC**

Situated in the growth corridor of Delacombe, close to the Delacombe town centre, schools and walking tracks all sitting on a hard to find 704m2 approx. allotment, more then big enough for kids or pets to play, it also has the bonus of drive through lock up garage with rear shedding and carport. The home comprises of three bedrooms, the master with walk in robe and ensuite, the central kitchen is well designed with a formal lounge and living directly off the kitchen. With multiple living spaces this property really will require inspection to appreciate the proportions. Call Blaise Newnham today 0423 175 643.

| 3 🎮 2 | 4 | 9 |
|-------|---|---|
|-------|---|---|

| Pr | ice | : \$ 575,000 |
|----|-----|--------------|
| -  |     |              |

- Land Size : 704 sqm View : https://ww
  - : https://www.ballaratrealestate.com.au/sale/v ic/ballarat-western-district/delacombe/reside ntial/house/6820013