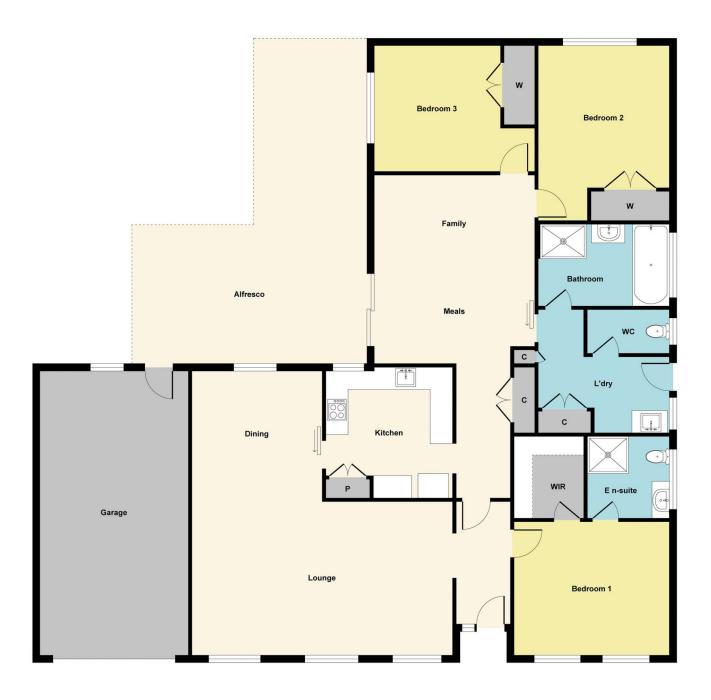

## **35 Jasmine Drive Delacombe VIC**

Situated in the growth corridor of Delacombe, close to the Delacombe town centre, schools and walking tracks all sitting on a hard to find 704m2 approx. allotment, more then big enough for kids or pets to play, it also has the bonus of drive through lock up garage with rear shedding and carport. The home comprises of three bedrooms, the master with walk in robe and ensuite, the central kitchen is well designed with a formal lounge and living directly off the kitchen. With multiple living spaces this property really will require inspection to appreciate the proportions. Call Blaise Newnham today 0423 175 643.