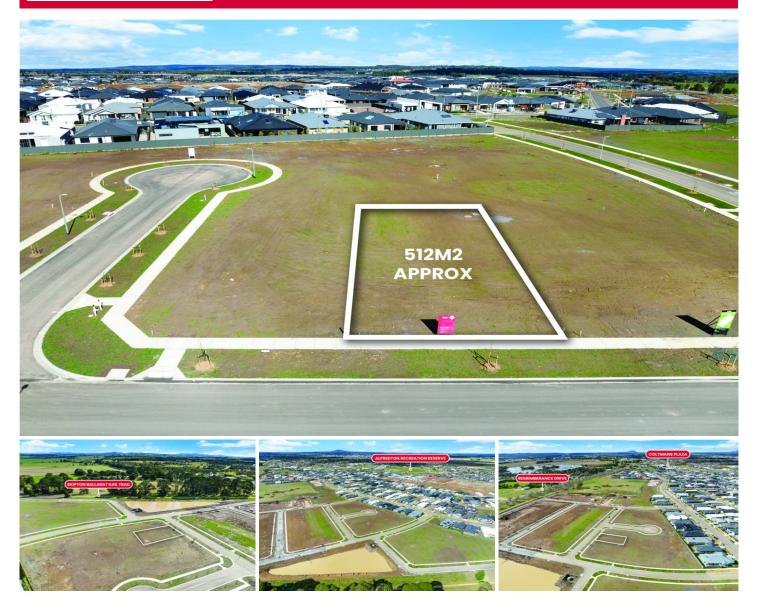

## 11 Hammond Street Lucas VIC

An incredible opportunity to build your dream home in the premium Lucas Platinum area. This 512m2 (approx.) parcel of land is close to everything you could need - fantastic parks, recreation facilities and zoned to the highly sought after Ballarat High School. Coltman Plaza is right at your fingertips, where you will find access to health care, various shopping and dining options. Just behind your new soon to be tilted block you will find the Ballarat-Skipton rail trail, making it easy to explore all that this area has to offer such as walking and bike riding. Easy access to the Ring Road and Western Freeway making it extremely convenient for the Melbourne commute. Blocks of this size in this location rarely become available, call the exclusive listing agent Dominic Morrison on 0409 557 461 today.