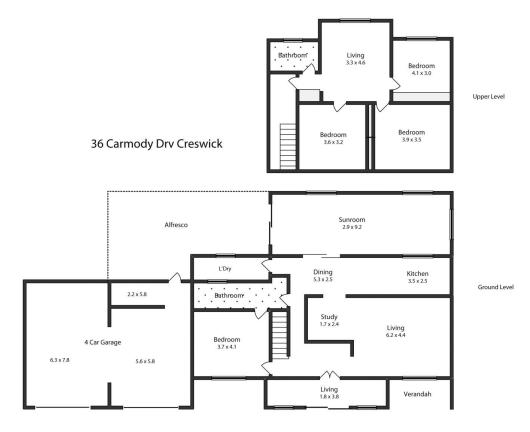

## 4 🎮 2 🚔 4 🚘

Price : \$ 725,000

View : https://www.ballaratrealestate.com.au/sale/vic/ba llarat-western-district/creswick/residential/house/ 6820899

Jay Kalogerakis 03 53312233 0430200663

This plan is for illustrative purposes only, floor plan proportions and scale are approximate. Plan prepared by PLP Ballarat © 2021 for Ballarat Real Estate.