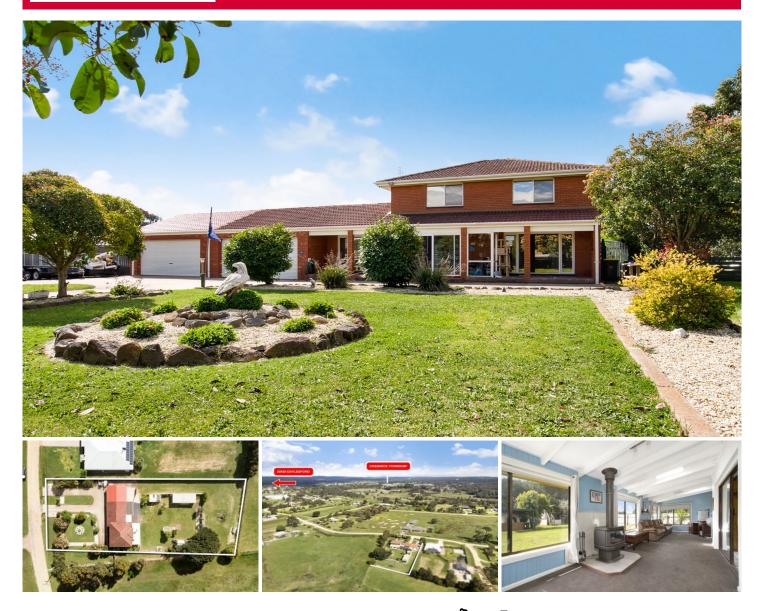

## 36 Carmody Drive Creswick VIC

Situated in the popular township of Creswick with elevated views positioned on a large 2,568m2 approx. allotment. The moment you arrive at the property you are greeted by beautiful manicured gardens and double lock up entry gates. Step inside this large family home which comprises of four large bedrooms all with robes, three of them located on the top floor with a shared lounge and bathroom. The ground floor master bedroom features a quality ensuite with spa bath, toilet and vanity. The large kitchen has been updated with stainless steel appliances and a stunning Onyx double sink. Features continue with multiple large sun-drenched living areas including a large sunroom and alfresco overlooking your very own private rear yard with shed, pizza oven and a secure paddock at the rear for pets or live stock. This property is the complete package and only 20 minute ...

## 4 🎮 2 🚔 4 🚘

Price : \$ 725,000

View : https://www.ballaratrealestate.com.au/sale/vic/ba llarat-western-district/creswick/residential/house/ 6820899

Jay Kalogerakis 03 53312233 0430200663

This plan is for illustrative purposes only, floor plan proportions and scale are approximate. Plan prepared by PLP Ballarat © 2021 for Ballarat Real Estate.