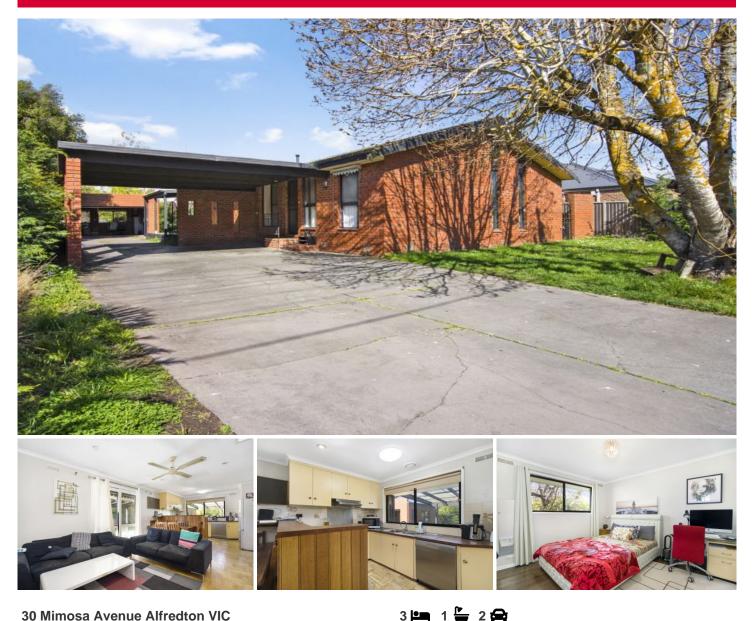

## **30 Mimosa Avenue Alfredton VIC**

This property is in a brilliant location so close to the Arch of Victory, primary schools, high schools, Ballarat CBD and shopping at either Lucas or Aldi Supermarkets. In original condition and sitting on a generous block it has scope for so much value to be added. The brick veneer, solid residence in one of Alfredton's stunning treelined streets is fully of potential and boasts three bedrooms all with built in robes, spacious family bathroom, a fully functional kitchen with ample bench and cupboard space, stainless steel appliances, separate dining and living area, gas central heating, internal laundry and a huge double garage plus additional carport. Outside offers a good size secure rear yard and outdoor decking area. In a such a brilliant location this one is sure to be popular! Contact Lachlan Sylvia for more information today.

| 3 | <b>P</b> | 1 | 4 | 2 | A |
|---|----------|---|---|---|---|
| 5 | -        | 1 |   | 2 | - |

| Pr | ice | : \$ 530,000 |
|----|-----|--------------|
| -  |     |              |

Land Size : 729 sqm View