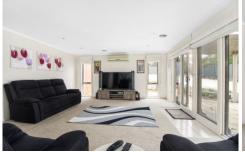

## 48 Cartledge Avenue Mount Clear VIC

Situated within walking distance of shops, schools, public transport and much more. This home features four excellent bedrooms, master with ensuite and walk-in-robe while the remaining bedrooms offer built-in-robes. The formal living at the front of the home features an open fireplace and central heating throughout. The spacious kitchen / meals / living is designed to entertain with a solid piece of granite for your bench top, gas cook top and electric oven, dishwasher and spit system overlooking the outdoor entertaining area. Double lock up garage, side access and large two car workshop at the rear of the huge 1080sqm (approx.) block.