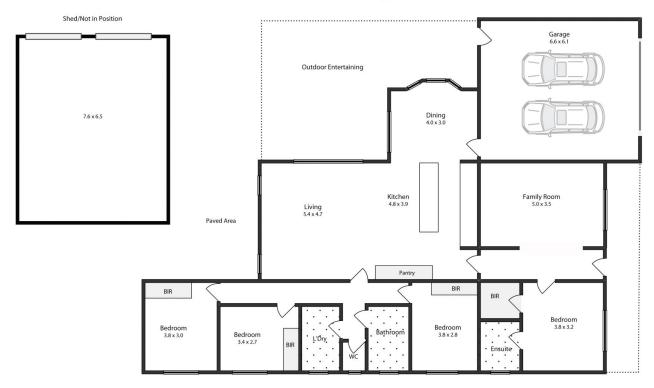

## 48 Cartledge Avenue Mount Clear VIC

Situated within walking distance of shops, schools, public transport and much more. This home features four excellent bedrooms, master with ensuite and walk-in-robe while the remaining bedrooms offer built-in-robes. The formal living at the front of the home features an open fireplace and central heating throughout. The spacious kitchen / meals / living is designed to entertain with a solid piece of granite for your bench top, gas cook top and electric oven, dishwasher and spit system overlooking the outdoor entertaining area. Double lock up garage, side access and large two car workshop at the rear of the huge 1080sqm (approx.) block.

## 48 Cartledge Ave Mt Clear

This plan is for illustrative purposes only, floor plan proportions and scale are approximate. Plan prepared by PLP Ballarat © 2021 for Ballarat Real Estate.

Contact: John Nihill 0428284978