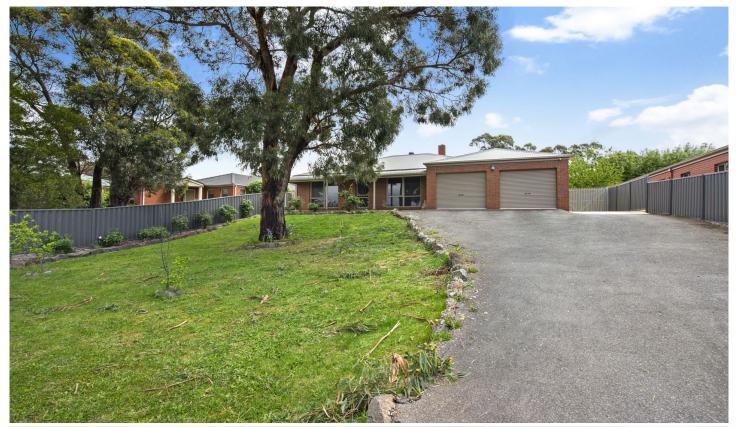

## 48 Cartledge Avenue Mount Clear VIC

Situated within walking distance of shops, schools, public transport and much more. This home features four excellent bedrooms, master with ensuite and walk-in-robe while the remaining bedrooms offer built-in-robes. The formal living at the front of the home features an open fireplace and central heating throughout. The spacious kitchen / meals / living is designed to entertain with a solid piece of granite for your bench top, gas cook top and electric oven, dishwasher and spit system overlooking the outdoor entertaining area. Double lock up garage, side access and large two car workshop at the rear of the huge 1080sqm (approx.) block.

4 🗀 2 📛 4 🖨

**Price** : \$ 680,000 **Land Size** : 1080 sqm

View : https://www.ballaratrealestate.com.au/sale/v

ic/ballarat-western-district/mount-clear/resid

ential/house/6821392

John Nihill 03 53312233 0428284978