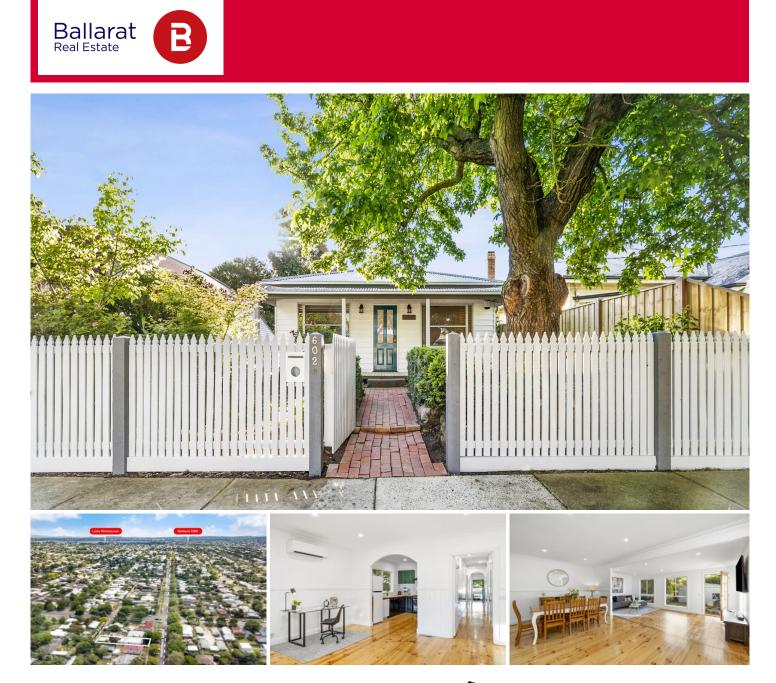

## 602B Windermere Street Redan VIC

Located in a beautiful tree lined street of Redan close to primary schools, local shopping precinct and under 2 kms from the CBD is this exceptional family home. Upon entering the secure front picket fence, you will be greeted by a lovely manicured garden and established trees. The home is well laid out with kitchen and dining at the rear opening up to a large deck for private outdoor entertaining. All four bedrooms are a great size featuring ceiling fans and timber floorboards throughout the whole house. The immaculate central bathroom features large free-standing bath with double shower and quality fittings. The kitchen has been updated with ultra high end appliances such as a stunning free standing 900mm Belling oven and Asko dishwasher with timber benches and plenty of cupboard space. To top off this amazing property there is gas ducted heating, split s ...

- Land Size : 480 sqm View : https://ww
  - : https://www.ballaratrealestate.com.au/sale/v ic/ballarat-western-district/redan/residential/ house/6826007

Jay Kalogerakis 03 53312233 0430200663

Approx House Area 131m<sup>2</sup> Approx House Area 131m<sup>2</sup> Approx Land Area 480m<sup>2</sup> 🛱 4 🗐 1 🛱 2 Whilst **bwrm.com.au** has made every attempt to ensure the accuracy of the floor plan contained here, measurements are approximate and no responsibility is taken for any error, omission, or mis-statement. This plan is for illustrative purposes only.