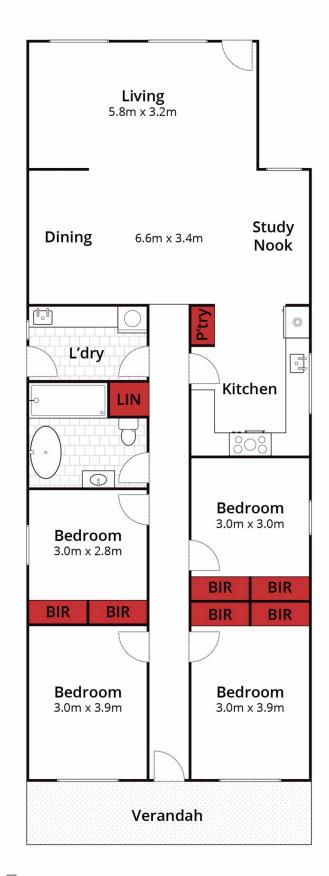

- Land Size : 480 sqm View : https://ww
  - : https://www.ballaratrealestate.com.au/sale/v ic/ballarat-western-district/redan/residential/ house/6826007

Jay Kalogerakis 03 53312233 0430200663

Approx House Area 131m<sup>2</sup> Approx House Area 131m<sup>2</sup> Approx Land Area 480m<sup>2</sup> 🛱 4 🗐 1 🛱 2 Whilst **bwrm.com.au** has made every attempt to ensure the accuracy of the floor plan contained here, measurements are approximate and no responsibility is taken for any error, omission, or mis-statement. This plan is for illustrative purposes only.