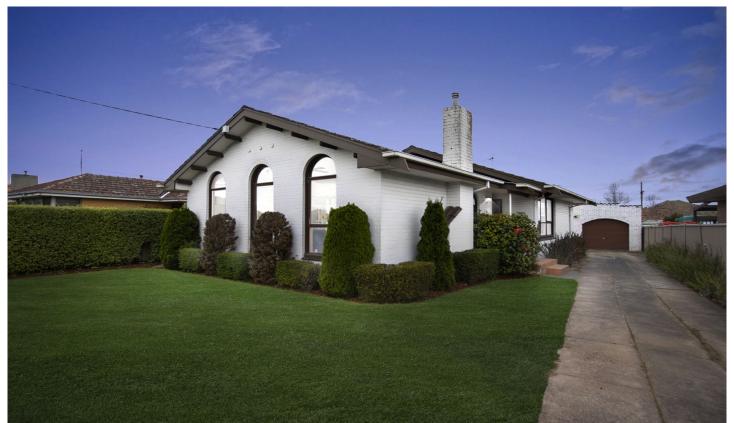

## 1118 Norman Street Wendouree VIC

This location is hugely popular due to its convenience with Stockland Wendouree, Ballarat Grammar, Wendouree Train Station and Lake Wendouree all at your fingertips. The house sits on a generous allotment that has beautiful landscaped gardens complete with feature water fountain. The brick veneer home is in fantastic condition and consists of three generous bedrooms all with built in robes. The kitchen has been fully renovated with high end joinery and quality appliances. Large floor to ceiling windows take full advantage of the pitched roof allowing plenty of light into the open meals and living space. Other features inside include gas central heating, split system, bathroom with separate shower and bath, laundry, separate toilet and plenty of storage throughout. Outside the enclosed yard offers an oasis for entertaining or the kids and pets to play. A doub ...