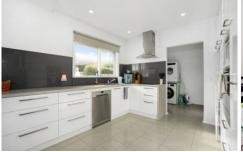

## 1118 Norman Street Wendouree VIC

This location is hugely popular due to its convenience with Stockland Wendouree, Ballarat Grammar, Wendouree Train Station and Lake Wendouree all at your fingertips. The house sits on a generous allotment that has beautiful landscaped gardens complete with feature water fountain. The brick veneer home is in fantastic condition and consists of three generous bedrooms all with built in robes. The kitchen has been fully renovated with high end joinery and quality appliances. Large floor to ceiling windows take full advantage of the pitched roof allowing plenty of light into the open meals and living space. Other features inside include gas central heating, split system, bathroom with separate shower and bath, laundry, separate toilet and plenty of storage throughout. Outside the enclosed yard offers an oasis for entertaining or the kids and pets to play. A doub ...