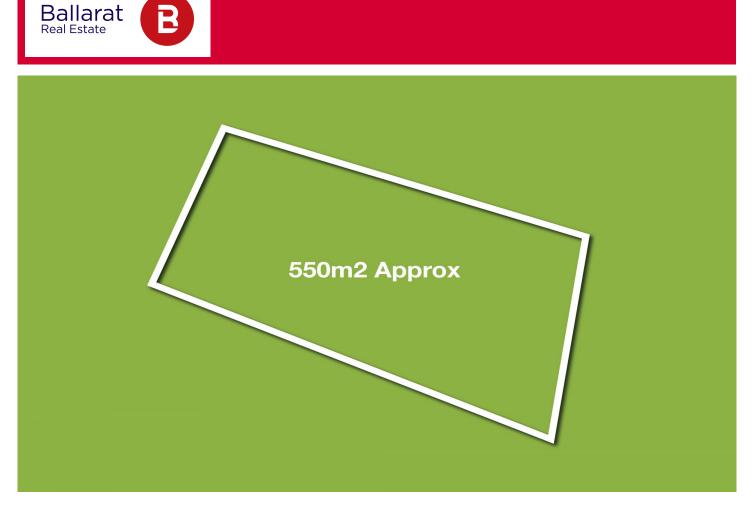

## **5 Savannah Court Delacombe VIC**

This large block of around 550m2 is positioned in the final stage of the Newmarque Estate, Delacombe. Offering a stunning quiet court location with only 11 lots in the area. Located only 700m from the Delacombe Town Centre, Bunnings, Dan Murphy's and Phoenix College, this is a prime location to buy in. Adjacent a reserve with walking track and views across the open space. It is difficult to find titled land let alone in this great location, call the exclusive listing agent Dominic Morrison on 0409 557 461 for more information today!

| Price     | :\$310,000 |
|-----------|------------|
| Land Size | EFO cam    |

View

Land Size : 550 sqm

: https://www.ballaratrealestate.com.au/sale/v ic/ballarat-western-district/delacombe/reside ntial/land/6833610