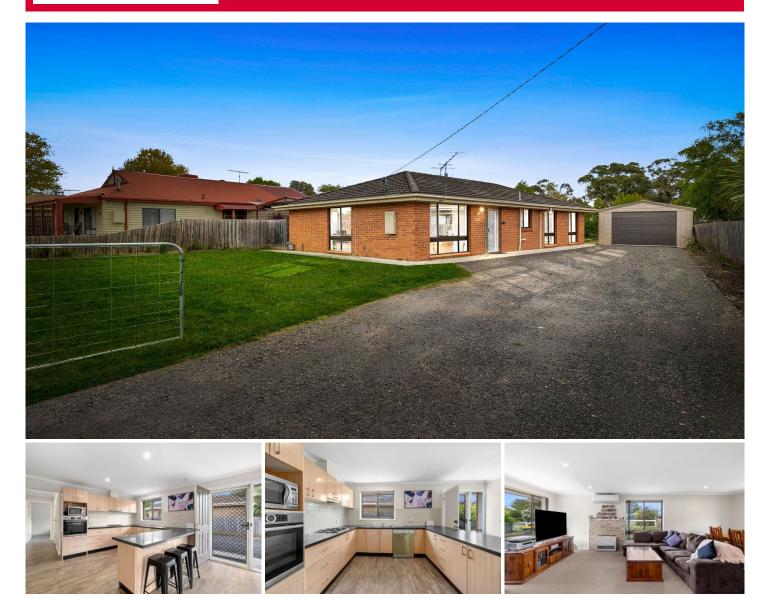

## **35 Jopling Street Ballan VIC**

Situated in the popular township of Ballan, within walking distance to the train station, IGA supermarket, primary schools, cafes/restaurants, pharmacy, local butchers, parklands and more, is this quality three-bedroom brick veneer home set on approx. 715m2. The home comprises a large master bedroom with spacious walk-in robe, tv bracket and updated ensuite, a further two bedrooms both with BIR. The open plan light filled kitchen, living and dining space has Bosch dishwasher and oven, Blanco gas cooktop, double sink and separate pantry with plenty of counter space and storage. The incredibly spacious lounge offers a Rinnai gas heater with feature fireplace, and a split system, both offering effective and efficient year-round comfort. Central main bathroom includes separate laundry with built in ca ...

Jo Thornton 03 53312233 0409356478

Approx House Area 104m<sup>2</sup> 🛱 3 🖨 2 🛱 0 Whilst **bwrm.com.au** has made every attempt to ensure the accuracy of