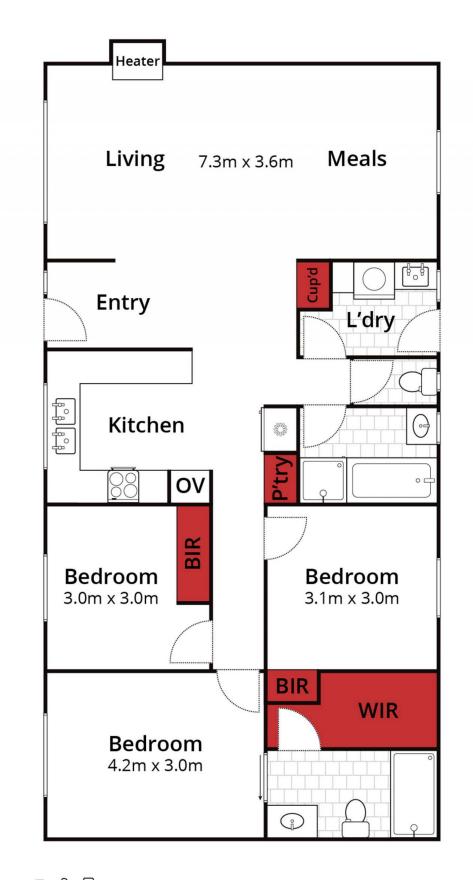

## **35 Jopling Street Ballan VIC**

Situated in the popular township of Ballan, within walking distance to the train station, IGA supermarket, primary schools, cafes/restaurants, pharmacy, local butchers, parklands and more, is this quality three-bedroom brick veneer home set on approx. 715m2. The home comprises a large master bedroom with spacious walk-in robe, tv bracket and updated ensuite, a further two bedrooms both with BIR. The open plan light filled kitchen, living and dining space has Bosch dishwasher and oven, Blanco gas cooktop, double sink and separate pantry with plenty of counter space and storage. The incredibly spacious lounge offers a Rinnai gas heater with feature fireplace, and a split system, both offering effective and efficient year-round comfort. Central main bathroom includes separate laundry with built in ca ...

Jo Thornton 03 53312233 0409356478

Approx House Area 104m<sup>2</sup> 🛱 3 🖨 2 🛱 0 Whilst **bwrm.com.au** has made every attempt to ensure the accuracy of

## BALLARAT

or mis-statement. This plan is for illustrative purposes only