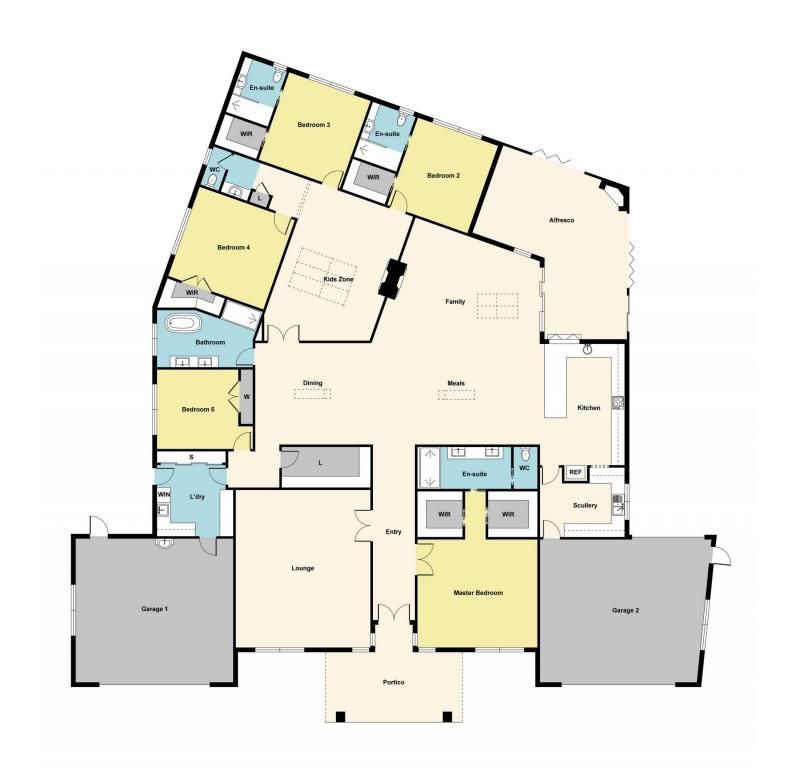

## 9 Dyson Drive Alfredton VIC

This stunning entertainer or family home is situated close to the Lucas shopping centre, parks and Ballarat High School and all on an impressive and rare 1190m2 approx. allotment. This home leaves nothing to be desired with dual side access and drive through garage access with up to 6 car spaces then the rear garage that offers a further 7 car accommodation and workshop under the vast 20mx6m garage. The home comprises of 5 large bedrooms all with plenty of storage and access to one of the 4 bathrooms or 5 toilets, the master is an impressive size large enough to double as parent retreat equipped with his and her walk-through wardrobe and stunning ensuite. The home is finished impeccably with double glazing, 2.7m ceilings throughout, r4.1 roof blanket insulation throughout and the addition of double sound check plaster and normal plaster over the top at the f ...