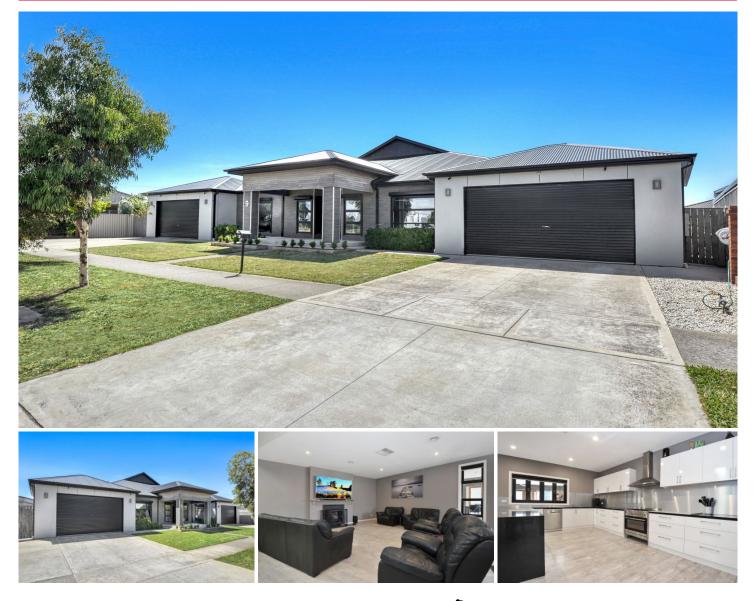

## 9 Dyson Drive Alfredton VIC

This stunning entertainer or family home is situated close to the Lucas shopping centre, parks and Ballarat High School and all on an impressive and rare 1190m2 approx. allotment. This home leaves nothing to be desired with dual side access and drive through garage access with up to 6 car spaces then the rear garage that offers a further 7 car accommodation and workshop under the vast 20mx6m garage. The home comprises of 5 large bedrooms all with plenty of storage and access to one of the 4 bathrooms or 5 toilets, the master is an impressive size large enough to double as parent retreat equipped with his and her walk-through wardrobe and stunning ensuite. The home is finished impeccably with double glazing, 2.7m ceilings throughout, r4.1 roof blanket insulation throughout and the addition of double sound check plaster and normal plaster over the top at the f ...