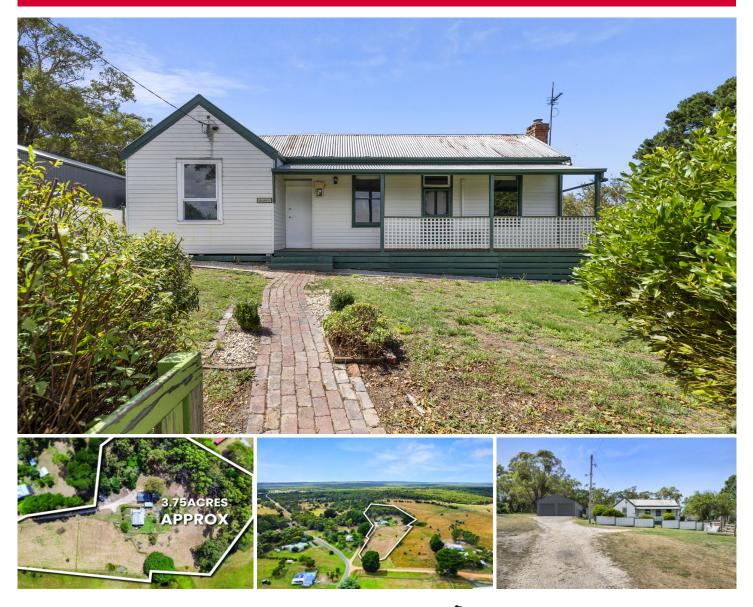

## 8 Station Street Scarsdale VIC

Located a short drive from the center of Scarsdale and around 15 minutes from the Delacombe Town Centre sits this updated three bedroom home. Internally, this property is sure to impress with three spacious bedrooms that have all been updated, a fully renovated bathroom with vanity, shower and toilet, main living area with wood fire heating and a spacious kitchen/meals area. You will also find a study or storage room at the rear of the property and laundry area. Externally, this property is full of potential on approximately 3.75 acres with multiple sheds. The newest shed is large with two roller doors, concrete and power. This large allotment boasts an enclosed yard with two paddocks. Other features of this property include, split system cooling, town and tank water, a workshop and NBN connection. This one is sure to be popular. Contact Lachlan Sylvia for m ...