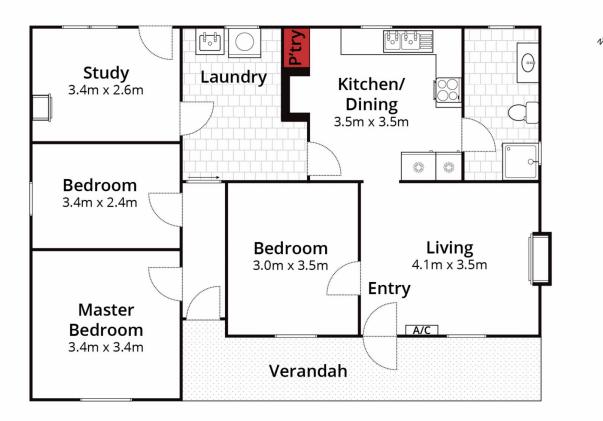

## 8 Station Street Scarsdale VIC

Located a short drive from the center of Scarsdale and around 15 minutes from the Delacombe Town Centre sits this updated three bedroom home. Internally, this property is sure to impress with three spacious bedrooms that have all been updated, a fully renovated bathroom with vanity, shower and toilet, main living area with wood fire heating and a spacious kitchen/meals area. You will also find a study or storage room at the rear of the property and laundry area. Externally, this property is full of potential on approximately 3.75 acres with multiple sheds. The newest shed is large with two roller doors, concrete and power. This large allotment boasts an enclosed yard with two paddocks. Other features of this property include, split system cooling, town and tank water, a workshop and NBN connection. This one is sure to be popular. Contact Lachlan Sylvia for m ...