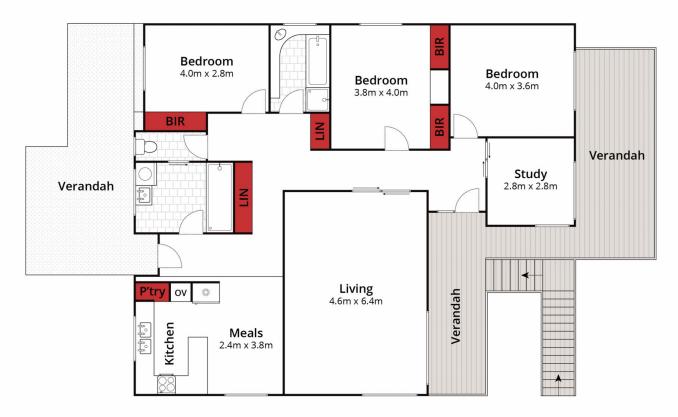

**Upper Level** 

Approx House Area 142m²
Approx Land Area 515m²

Approx Land Area 515m²

Approx Land Area 515m²

By 3 2 2

Whilst **bwrm.com.au** has made every attempt to ensure the accuracy of the floor plan contained here, measurements are approximate and no responsibility is taken for any error, omission, or mis-statement. This plan is for illustrative purposes only.