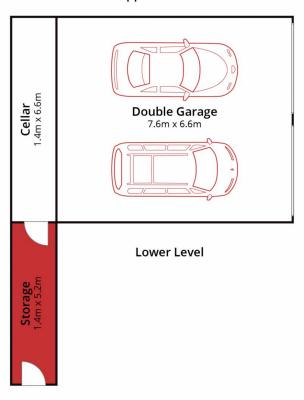

**Upper Level** 

Approx House Area 142m²
Approx Land Area 515m²

Approx Land Area 515m²

Approx Land Area 515m²

By 3 2 2

Whilst **bwrm.com.au** has made every attempt to ensure the accuracy of the floor plan contained here, measurements are approximate and no responsibility is taken for any error, omission, or mis-statement. This plan is for illustrative purposes only.