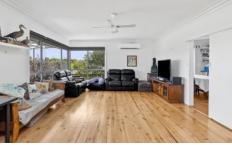

## 106 Howard Street Soldiers Hill VIC

Position perfect, this elevated quality brick veneer home set on 515m2 is in prime Soldiers Hill location and offers quality views in almost every direction. The spacious family home comprises wide hallways throughout, three bedrooms (two with BIRs), central family bathroom with plenty of room to move, and a second shower within the family sized laundry. Additional features include hydronic heating, drying cupboard ideal for winter, solar panels and a skylight to further enhance the light-filled home. Ideal for working from home is an office space off the front entrance with stunning leafy outlook and built-in cabinetry. Offering room for the entire family, the large lounge includes split system, ceiling fan and leads through to the open plan kitchen and dining all with incredible views and outlook. The kitchen offers all the modern appliances including d ...