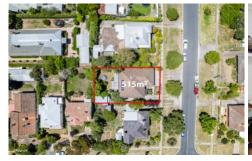

**Upper Level** 

Approx House Area 142m²
Approx Land Area 515m²

Approx Land Area 515m²

Approx Land Area 515m²

By 3 2 2

Whilst **bwrm.com.au** has made every attempt to ensure the accuracy of the floor plan contained here, measurements are approximate and no responsibility is taken for any error, omission, or mis-statement. This plan is for illustrative purposes only.