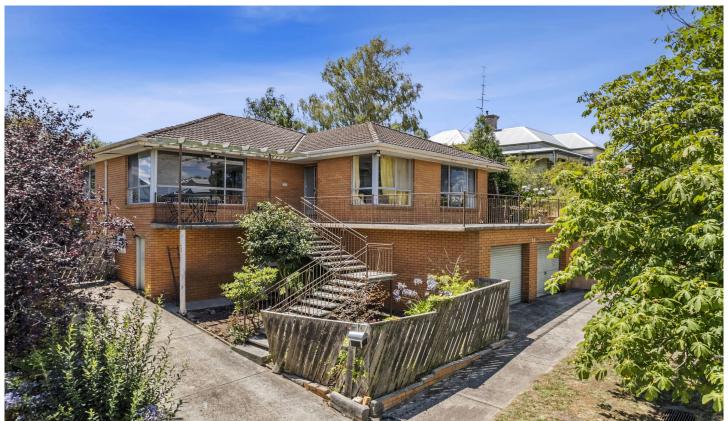

## 106 Howard Street Soldiers Hill VIC

Position perfect, this elevated quality brick veneer home set on 515m2 is in prime Soldiers Hill location and offers quality views in almost every direction. The spacious family home comprises wide hallways throughout, three bedrooms (two with BIRs), central family bathroom with plenty of room to move, and a second shower within the family sized laundry. Additional features include hydronic heating, drying cupboard ideal for winter, solar panels and a skylight to further enhance the light-filled home. Ideal for working from home is an office space off the front entrance with stunning leafy outlook and built-in cabinetry. Offering room for the entire family, the large lounge includes split system, ceiling fan and leads through to the open plan kitchen and dining all with incredible views and outlook. The kitchen offers all the modern appliances including d ...