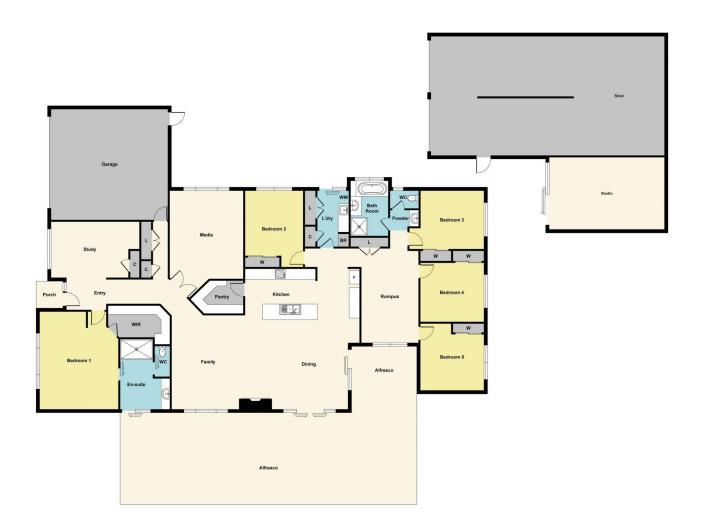

## 13 Griffin Way Smythesdale VIC

Located close to the township of Smythesdale, in a quiet tree-lined street within the Yellowglen Estate is where you'll find this stunning family home. Here is an opportunity to live in your own serene pocket with the convenience of modern city comforts just moments away. A home for all seasons to be enjoyed by your family and friends and won't leave you wanting with dual side access for anyone running a business from home, or looking for easy storage of boats, caravans or heavy equipment. This modern quality custom built family home features five sizable bedrooms, four with built-in robes and the master boasts a large ensuite and a walk-in robe, modern central bathroom and an open study with built-in cupboard to accommodate professionals working from home or gamers looking for their own space. The stunning contemporary open plan kitchen features stone bench ...