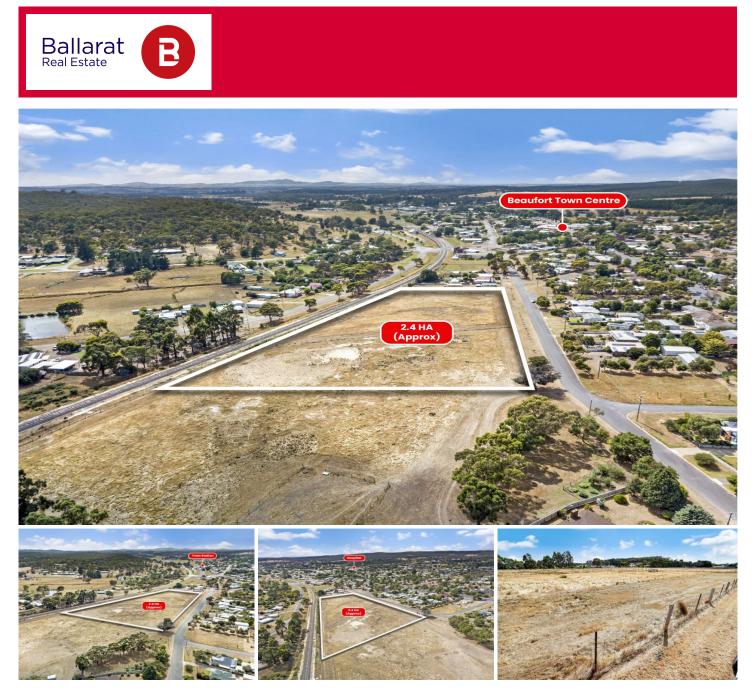

## **30 Burke Street Beaufort VIC**

This is once in a lifetime opportunity to purchase a large landholding in popular Beaufort. The total land size is around 2.4 hectares (approx.) including some public roads. The property consists of 16 titles offering superb development opportunities (STCA). The location is close to the centre of the township of Beaufort where you will find a supermarket, hospital, schooling and much more. The town is seeing a lot of growth due to being on the trainline to both Ballarat and Ararat. Contact the exclusive listing agent Dominic Morrison on 0409 557 461 to secure this rare offering.

| Price     | :\$605,000 |
|-----------|------------|
| Land Size | • 2 / ha   |

- Land Size :2.4 ha View
- : https://www.ballaratrealestate.com.au/sale/v ic/ballarat-western-district/beaufort/residenti al/land/6839641