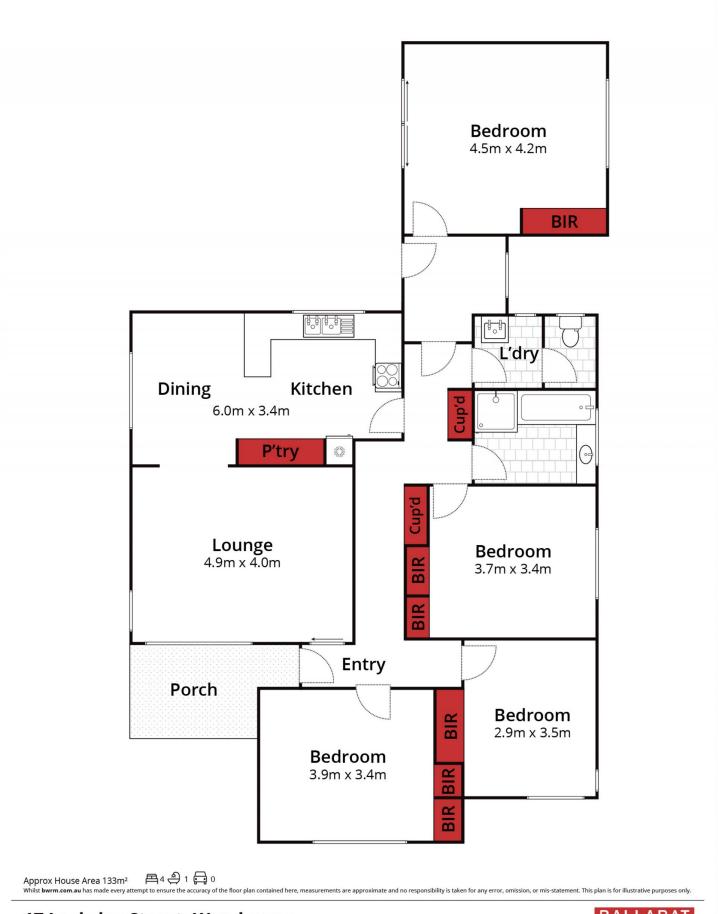

## 17 Locksley Street Wendouree VIC

Positioned in the increasingly popular suburb of Wendouree and in close proximity to the Ballarat CBD, Lake Wendouree, Stockland Shopping Centre, Train Station and schools sits this brick home. Internally, this property features four bedrooms, all of which are spacious with built in robes, a large lounge area which enjoys plenty of natural light, open plan dining and kitchen area with a generous amount of cupboard and bench space. Down the hall you will find a main bathroom with vanity, shower and bath as well as a laundry with a separate toilet. Externally this property is equally impressive on a generous allotment with a large enclosed yard, back yard access through lock up gates and a large single lock up garage. Other features of this property include, gas central heating, split system cooling and brilliant renters already in place until July 2022. This ...