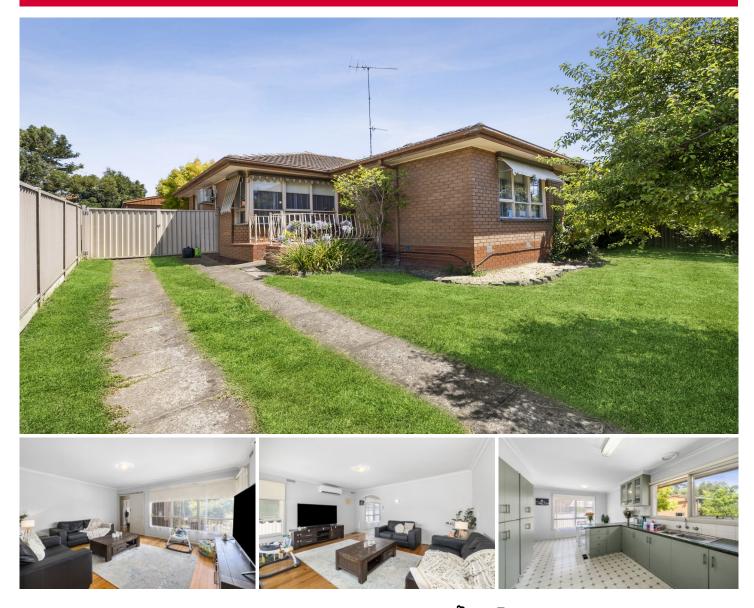

## 17 Locksley Street Wendouree VIC

Positioned in the increasingly popular suburb of Wendouree and in close proximity to the Ballarat CBD, Lake Wendouree, Stockland Shopping Centre, Train Station and schools sits this brick home. Internally, this property features four bedrooms, all of which are spacious with built in robes, a large lounge area which enjoys plenty of natural light, open plan dining and kitchen area with a generous amount of cupboard and bench space. Down the hall you will find a main bathroom with vanity, shower and bath as well as a laundry with a separate toilet. Externally this property is equally impressive on a generous allotment with a large enclosed yard, back yard access through lock up gates and a large single lock up garage. Other features of this property include, gas central heating, split system cooling and brilliant renters already in place until July 2022. This ...

## 4 🎮 1 🚔 1 🚘

Price : \$ 470,000

View : https://www.ballaratrealestate.com.au/sale/vic/ba llarat-western-district/wendouree/residential/hous e/6839677

Lachlan Sylvia 03 53312233 0458 068 234

## 17 Locksley Street, Wendouree